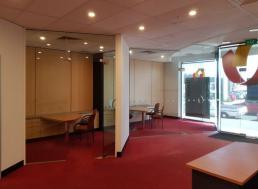

## **Fully Fitted-out Office Space**

Available now is an excellent opportunity to lease this fully fitted out office space on the corner of Wollongong and Collie Streets, Fyshwick. Don't miss this opportunity to be part of the Schiavello complex which also includes Subway.

Features include:

- Full fit-out including glass-partitioned offices, reception and storage
- Roller door access and rear parking
- Separate amenities
- Great signage potential

Offices

FOR LEASE

Price Upon Application