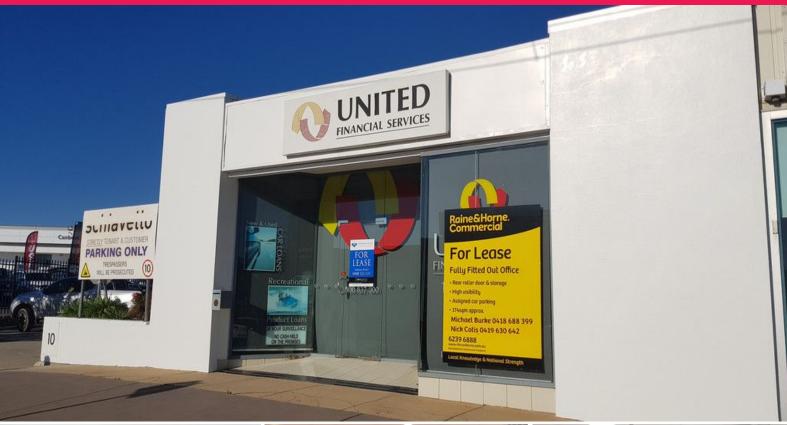

1/34 Wollongong Street, Fyshwick ACT 2609

## **Fully Fitted-out Office Space**

Available now is an excellent opportunity to lease this fully fitted out office space on the corner of Wollongong and Collie Streets, Fyshwick. Don't miss this opportunity to be part of the Schiavello complex which also includes Subway.

Features include:

- Full fit-out including glass-partitioned offices, reception and storage
- Roller door access and rear parking
- Separate amenities
- Great signage potential

Offices

FOR LEASE

Price Upon Application