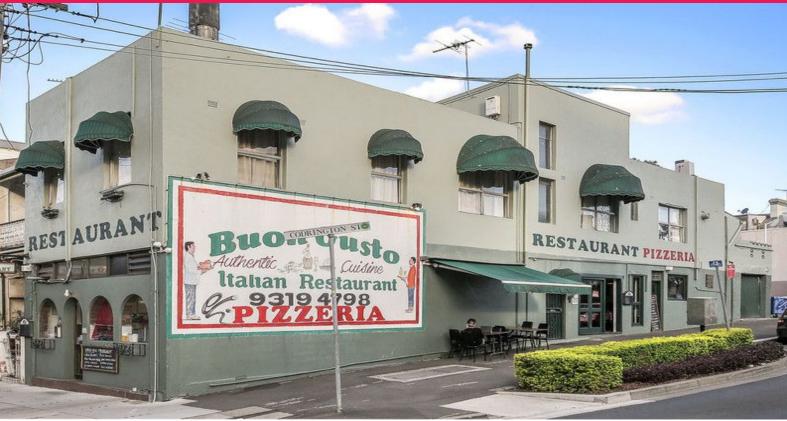

## Commercial/Residential Plus Potential - Price Reduced to Sell

Solid two level commercial building with three street frontages, located at the intersection of Carrington Street opposite Sydney University business school and the Royal Hotel, within walking distance of the Carriageworks, Redfern Station & RPA.

Accommodation rooms above with DA approval for residential. The building is currently under capitalised and ready to bloom, waiting to be recreated to benefit this dynamic buzzing location.

- Site area: 185sqm (approx.)
- Ground level with LUG currently leased to longstanding restaurant
- Level 1 with DA approval for a 4 bedroom residence
- Zoned R1, FSR 1.7:1, Height: 9metres
- Estimated GAR \$130,00