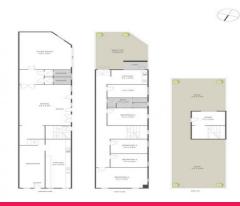

Accommodation rooms above with DA approval for residential. The building is currently under capitalised and ready to bloom, waiting to be recreated to benefit this dynamic buzzing location.

- Site area: 185sqm (approx.)
- Ground level with LUG currently leased to longstanding restaurant
- Level 1 with DA approval for a 4 bedroom residence
- Zoned R1, FSR 1.7:1, Height: 9metres
- Estimated GAR \$130,00