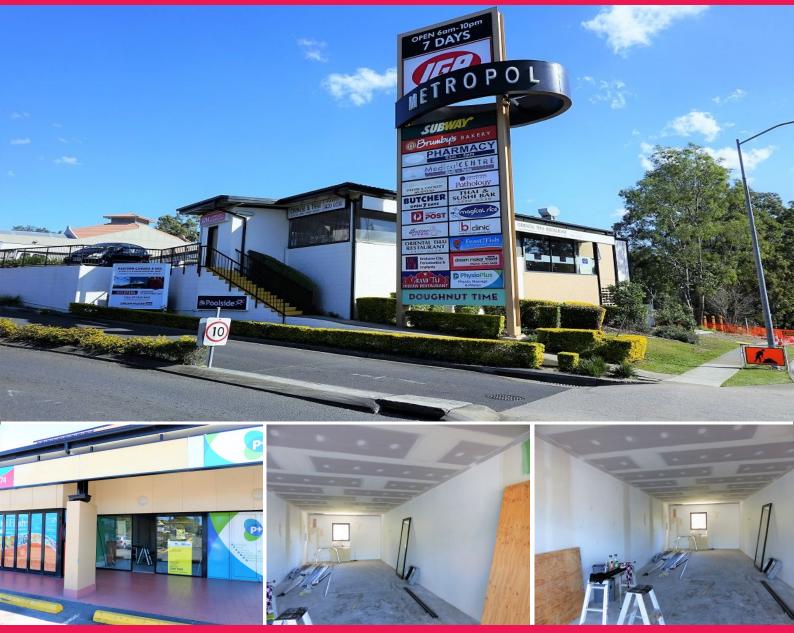

## Shop 412245 Pine Mountain Road, Mount Gravatt East

## RETAIL / FOOD & BEVERAGE OPPORTUNITY IN THE BUSY METROPOL 2 SHOPPING CENTRE

PRICE REDUCED & GENEROUS INCENTIVES ON OFFER TO SUITABLE TENANTS / BUSINESSES

- 70sqm\* tenancy with grease trap access

- Access to alfresco dining area

- Great exposure and signage opportunities

- Accessibility to the centre is made easy with multiple entrances providing access from all traffic directions off Creek and Pine Mountain Roads

- Motivated landlords willing to assist suitable tenants with the initial set up \* Approx.

For further information or to arrange an inspection contact the Ray White Commercial TradeCoast marketing agents Jonat

Retail FOR LEASE

70sqm