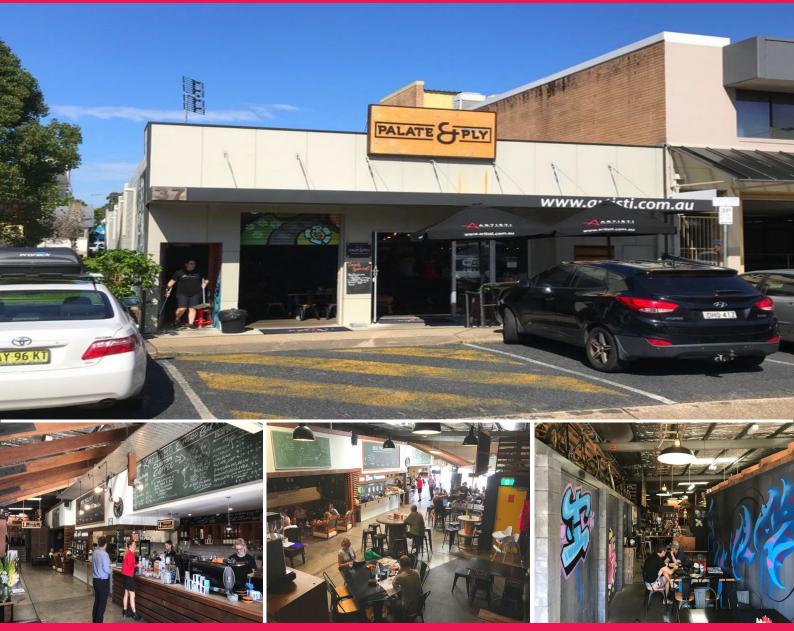

## SOLD BY LJ HOOKER COMMERCIAL COFFS HARBOUR

This modern fully refurbished building is home to one of Coffs Harbour's most popular cafes Palate and Ply.

Palate and Ply have a new 5 year lease from 1/2/18 with options to 2028. Rental from 1/2/19 is \$66,000 plus GST.

The annual outgoings are \$9,308.

The building occupies a prime CBD position, close to busy Harbour Drive, banks and Coffs Central, with convenient car parking at the front door.

The building was fully refurbished in 2013 and enjoys a high ceiling height. It accommodates an approximate total floor area of 330m2 plus a mezzanine of some 90m2.

Palate and Ply have a very high quality fitout.

Coffs Harbour CBD is currently enjoying a renaissance, particularly the eastern precinct with two high rise buildings nearing completion, including the nearby Kmart at Coffs Central and Council's nearby