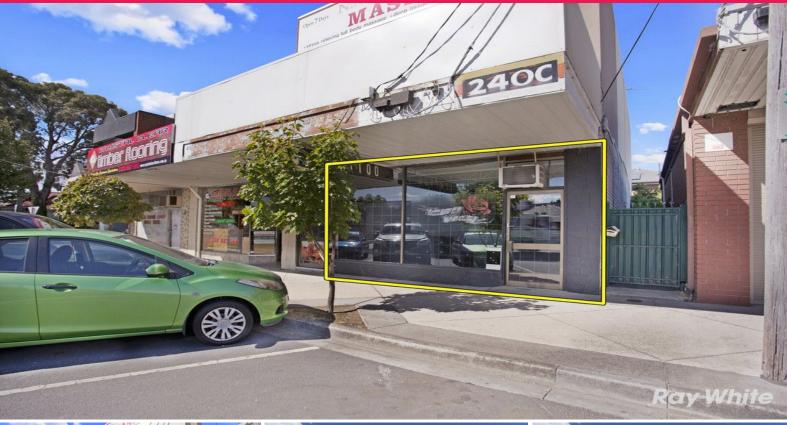

## Ray White.

240c Huntingdale Road, Huntingdale VIC 3166

## SHOP / OFFICE WITH GOOD EXPOSURE

- Total building area 166m2 approx
- Located in the heart of Huntingdale
- Just minutes walk to Rail Station and Princes Highway
- All major arterials and conveniences at your doorstep
- Offering good exposure to Huntingdale Road
- 3 Partitioned offices at rear
- Commercial 1 Zone (C1Z)

Inspection an absolute must. Ready to occupy

George Kelepouris - 0425 798 677 Theo Karkanis - 0431 391 035

For Lease \$27,000 p/a +

Retail

FOR LEASE

166sqm