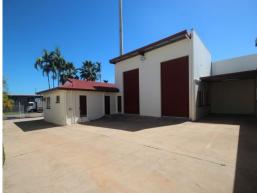

## **Centrally Located Warehouse - Price Reduced**

The Hyde Park business precinct is a highly sought after location and not often does an opportunity like this come along.

1 Carse Street offers 107 sqm of air conditioned offices/showroom with an attached 132 sqm warehouse with mezzanine and a 181 sqm rear warehouse.

Other features include:

- Disabled amenities
- 3 phase power
- Full concrete hardstand
- Additional undercover car park
- Good natural lighting and ventilation

For further information

Industrial FOR SALE