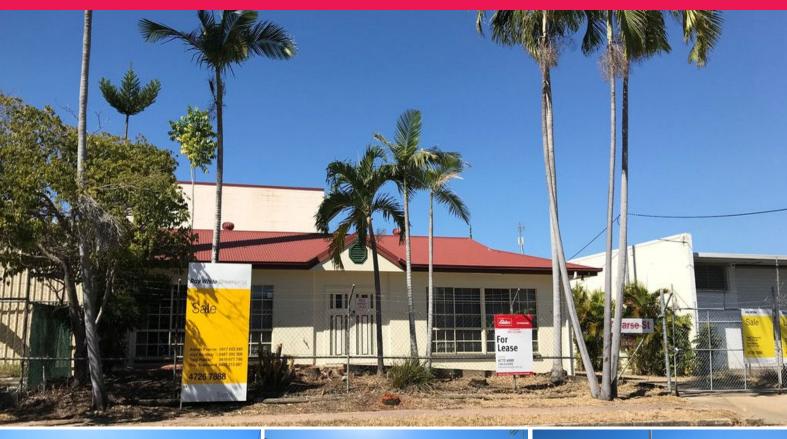

## 1 Carse Street, Hyde Park QLD 4812

## **Centrally Located Warehouse - Price Reduced**

The Hyde Park business precinct is a highly sought after location and not often does an opportunity like this come along.

1 Carse Street offers 107 sqm of air conditioned offices/showroom with an attached 132 sqm warehouse with mezzanine and a 181 sqm rear warehouse.

Other features include:

- Disabled amenities
- 3 phase power
- Full concrete hardstand
- Additional undercover car park
- Good natural lighting and ventilation

For further information

Industrial FOR SALE

420sqm

Ray White, Commercial

Townsville

**Troy Townsend** 

0407213887

troy.townsend@raywhite.com

**Tony Parker** 

0419677798