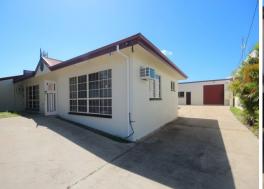

## **Centrally Located Warehouse - Price Reduced**

The Hyde Park business precinct is a highly sought after location and not often does an opportunity like this come along.

1 Carse Street offers 107 sqm of air conditioned offices/showroom with an attached 132 sqm warehouse with mezzanine and a 181 sqm rear warehouse.

Other features include:

- Disabled amenities
- 3 phase power
- Full concrete hardstand
- Additional undercover car park
- Good natural lighting and ventilation

For further information

Industrial FOR SALE