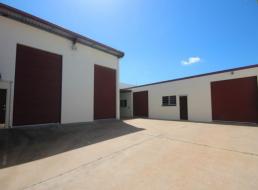

## **Centrally Located Warehouse - Price Reduced**

The Hyde Park business precinct is a highly sought after location and not often does an opportunity like this come along.

1 Carse Street offers 107 sqm of air conditioned offices/showroom with an attached 132 sqm warehouse with mezzanine and a 181 sqm rear warehouse.

Other features include:

- Disabled amenities
- 3 phase power
- Full concrete hardstand
- Additional undercover car park
- Good natural lighting and ventilation

For further information

Industrial FOR SALE