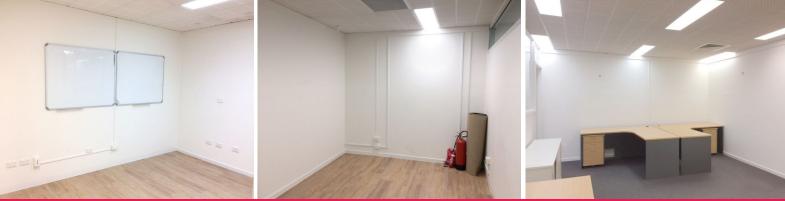

## **First Floor Office**

Located within the professional office district of Phillip, Unit 9 is approximately 65sqm and features good natural light.

The unit has a professional office fit out which includes, reception/waiting area, meeting room, open plan area and an individual office space. There is also shared amenities, a kitchenette and onsite parking available at the rear of the building.