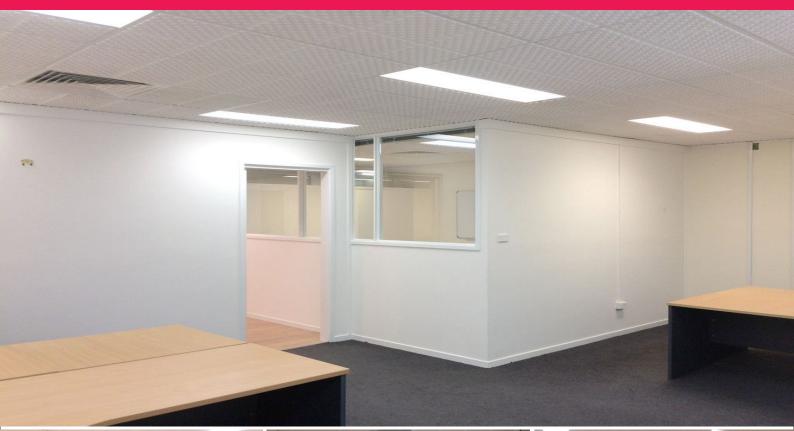

## **First Floor Office**

Located within the professional office district of Phillip, Unit 9 is approximately 65sqm and features good natural light.

The unit has a professional office fit out which includes, reception/waiting area, meeting room, open plan area and an individual office space. There is also shared amenities, a kitchenette and onsite parking available at the rear of the building.