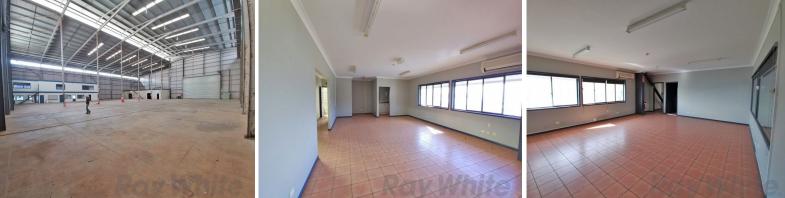

## For Lease: 3,090sqm\* - MORNINGSIDE'S CHEAPEST VOLUMETRIC STORAGE

- 3,090sqm\* TradeCoast office/ warehouse
- 300sqm\* a/c office over two levels
- 2,790sqm\* high bay warehouse
- Alarm system
- Internal clearance of 11m\* 15m\*

- 4,495sqm\* securely fenced site with concrete hardstand areas on either side of the building (ideal for container loading/unloading)

- Over-sized electric roller doors on either side of the building providing drive-through ability  $% \left( {{{\rm{D}}_{\rm{B}}}} \right)$
- Fantastic value at just \$70/sqm + Outgoings + GST!