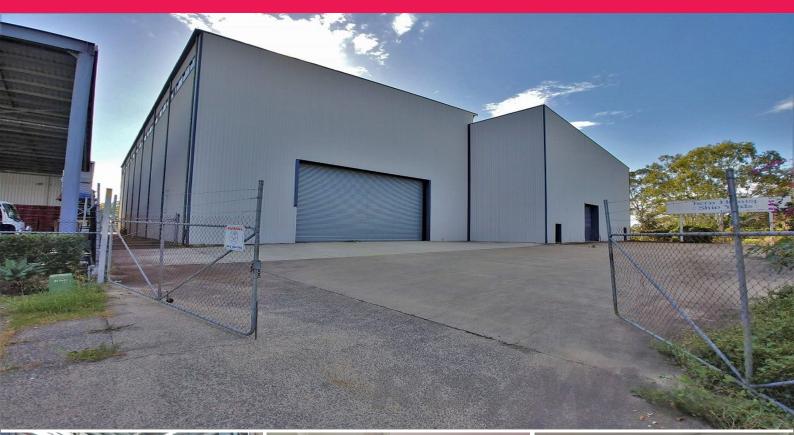

## For Lease: 3,090sqm\* - MORNINGSIDE'S CHEAPEST VOLUMETRIC STORAGE

- 3,090sqm\* TradeCoast office/ warehouse
- 300sqm\* a/c office over two levels
- 2,790sqm\* high bay warehouse
- Alarm system
- Internal clearance of 11m\* 15m\*

- 4,495sqm\* securely fenced site with concrete hardstand areas on either side of the building (ideal for container loading/unloading)

- Over-sized electric roller doors on either side of the building providing drive-through ability  $% \left( {{{\rm{D}}_{\rm{B}}}} \right)$
- Fantastic value at just \$70/sqm + Outgoings + GST!

For further information or to arrange an inspection please contact the marketing

Industrial FOR LEASE

3090sqm