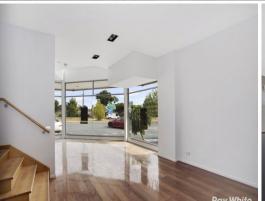

• Total building area of 244m2 approx.

• Comprising 150m2 approx. of office/showroom with immaculate

fit-out over two levels

• First floor includes boardroom, two offices plus open-plan area • With a further 80m2 approx. of secure storage on the rear

• Heating & Cooling throughout

• Amenities include kitchenette & disable toilet

• Suit a variety of uses (STCA) • One (1) on-site car space • Main road Exposu

Retail

FOR LEASE

244sqm