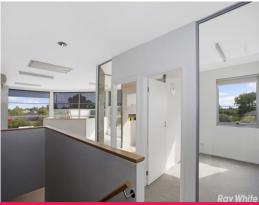

• Total building area of 244m2 approx.

• Comprising 150m2 approx. of office/showroom with immaculate

fit-out over two levels

• First floor includes boardroom, two offices plus open-plan area • With a further 80m2 approx. of secure storage on the rear

• Heating & Cooling throughout

• Amenities include kitchenette & disable toilet

• Suit a variety of uses (STCA) • One (1) on-site car space • Main road Exposu

Retail

FOR LEASE

244sqm