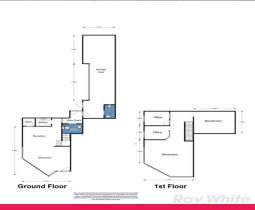

• Total building area of 244m2 approx.

• Comprising 150m2 approx. of office/showroom with immaculate

fit-out over two levels

• First floor includes boardroom, two offices plus open-plan area • With a further 80m2 approx. of secure storage on the rear

• Heating & Cooling throughout

• Amenities include kitchenette & disable toilet

• Suit a variety of uses (STCA) • One (1) on-site car space • Main road Exposu

Retail

FOR LEASE

244sqm