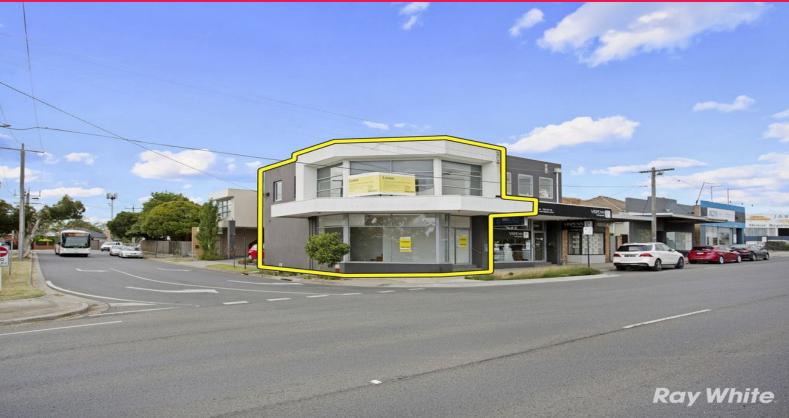

# Retail/Office/Showroom with Main Road Exposure

Ray White Commercial Oakleigh is delighted to offer this excellent corner retail/office/showroom in outstanding Oakleigh location only minutes walk from Huntingdale train station.

• Total building area of 244m2 approx.

• Comprising 150m2 approx. of office/showroom with immaculate

fit-out over two levels

• First floor includes boardroom, two offices plus open-plan area • With a further 80m2 approx. of secure storage on the rear

• Heating & Cooling throughout

• Amenities include kitchenette & disable toilet

• Suit a variety of uses (STCA) • One (1) on-site car space • Main road Exposu

Retail

FOR LEASE

244sqm