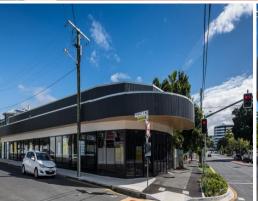

# Ray White.

2 / 709 Main Street, Kangaroo Point QLD 4169

### LAST TENANCY AVAILABLE, GENEROUS INCENTIVES ON OFFER

- 30sqm\* Retail space within newly built complex
- Grease Trap connection available
- Suited to Food & Beverage / Cafe / Commercial kitchen / Retail and more
- Tenancy located on front corner of complex providing great signage and exposure opportunities to Main Street
- Located opposite the Pineapple Hotel and in close proximity to the Gabba
- Generous incentives on offer (subject to final terms)
- Join other businesses HAL Architects and Tomahawk Jerky \*approx