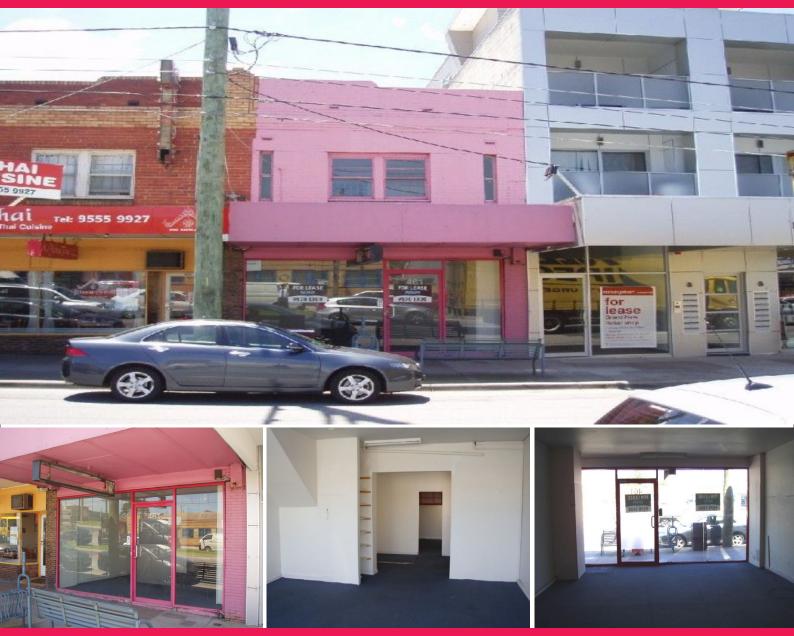

## Ray White.

461 South Road, Bentleigh VIC 3204

## BENTLEIGH SHOP AND RESIDENCE LEASING OPPORTUNITY

Offering a fantastic opportunity with exposure to busy South Road and within close proximity to Nepean Hwy and Moorabbin Station.

• Two story building comprising shop front and 2 bedroom residence.

• Rear access with on-site parking via ROW

• Total building area 111m2 approx

• Business 1 Zoning • Available now

\$25,000 plus Outgoings (NO GST on rental)

For further details on this property contact:

Ryan Amler - 0401 971 6

Retail

FOR LEASE

111sqm

Ray White.

**Ryan Amler** 

0401971622

ryan.amler@raywhite.com