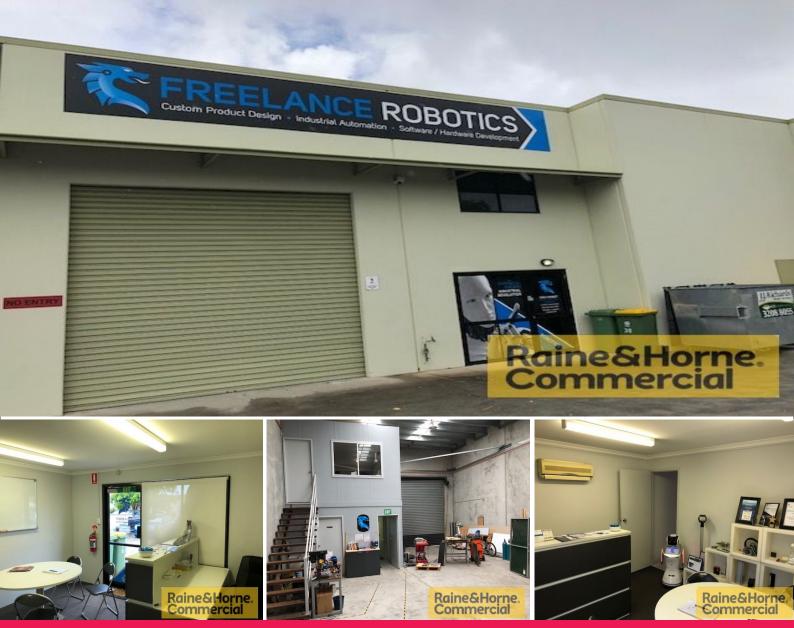

## 2/38 Neumann Road, Capalaba QLD 4157

## 154sqm Quality Built Tilt Panel Unit with Street Appeal

This well presented industrial unit is located in a small complex of three with excellent signage and exposure to Neumann Road. Features include: \* 22sqm reception and amenities (kitchenette and toilet)on ground floor

- \* Additional 22sqm of air conditioned mezzanine office
- \* Data cabling with patch panel
- Data cabling with patch panel
- $^{\ast}$  132sqm clear span insulated warehouse with skylight and three phase power
- \* Container height roller door
- \* Secure lockup compound
- \* Currently tenanted to 30 September 2018 (going concern no GST applicable)

Industrial FOR SALE

154sqm

Colin Tucker 0411 534 023 colin@RnHcommercial.com.au