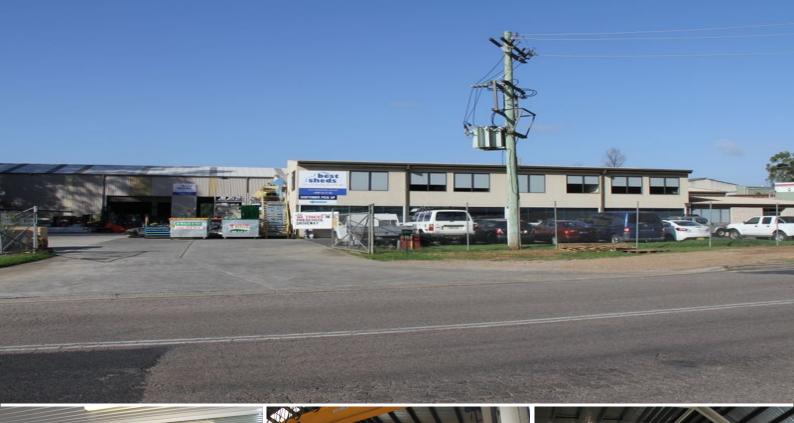

## **Picton Industrial Facility With Large Hardstand Area**

LJ Hooker Commercial Macarthur are proud to offer to market this outstanding industrial facility in the heart of Picton's industrial precinct. Positioned just minutes drive from the Hume Motorway providing direct access to Goulburn/ Canberra to the South and Sydney to the North.

The property also features approximately 4,200m? of hardstand area allowing for large bulky storage.

This is an excellent opportunity for a large manufacturing occupier or logistics operator to position themselves in the thriving Picton industrial precinct.

Industrial FOR LEASE \$410,000N/pa Ex GST 2805sqm

Darren Zammit 0404 083 445 dzammit@ljhc.com.au

For further information cont