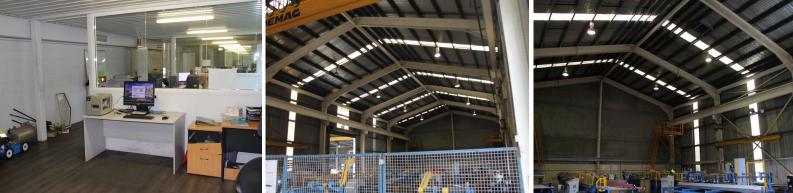

## **Picton Industrial Facility With Large Hardstand Area**

LJ Hooker Commercial Macarthur are proud to offer to market this outstanding industrial facility in the heart of Picton's industrial precinct. Positioned just minutes drive from the Hume Motorway providing direct access to Goulburn/ Canberra to the South and Sydney to the North.

The property also features approximately 4,200m? of hardstand area allowing for large bulky storage.

This is an excellent opportunity for a large manufacturing occupier or logistics operator to position themselves in the thriving Picton industrial precinct.