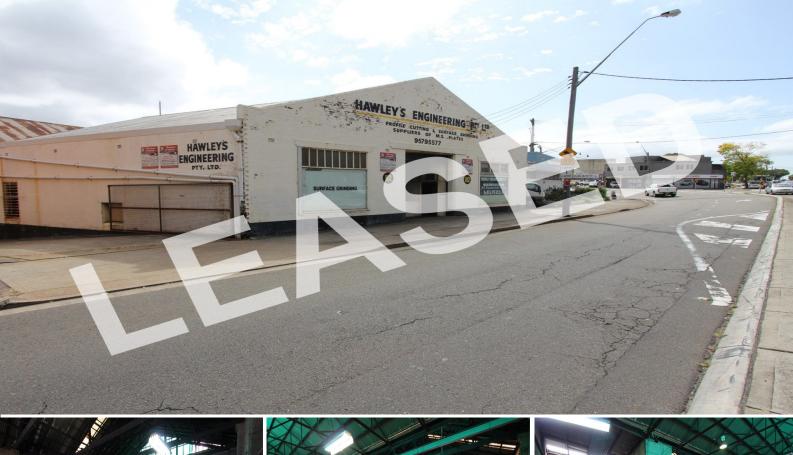

## 112 Forest Road, Hurstville NSW 2220

## LEASED BY RYAN MCMAHON - 800m?\* Warehouse Hurstville

CPG the exclusive leasing agents are please to present this unique freestanding warehouse for lease, minutes from Hurstville CBD.

Situated on the busy Forest Road, this warehouse conveniently provides side lane drive in access to 800m?\* of high clearance warehouse, making it ideal for bulky goods storage and a variety of other uses.

Other features include:

- \* Bonus covered loading area
- \* Motorised roller door
- \* Mezzanine office
- \* Great signage to Forest Road
- \* Break room with kitch

Industrial FOR LEASE

800sqm

**Ryan McMahon** 