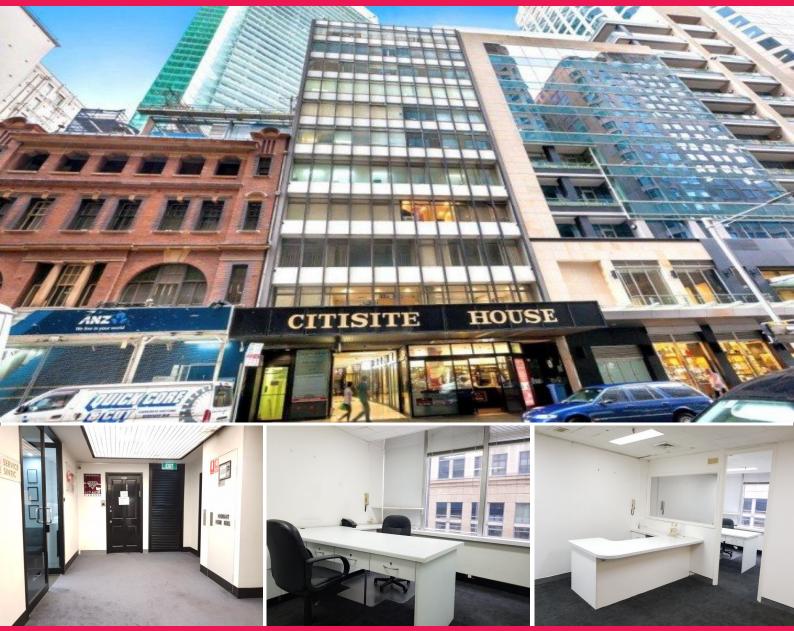

## 5/155 Castlereagh Street

Citisite House is located in Sydney's Midtown between Park & Market Streets next to ANZ Bank Centre close to Westfield, David Jones, Hyde Park & Pitt Street Mall.

- Furnished office including counter, main office, open plan area & safe
- Excellent lift exposure with on floor amenities
- Direct access to Liberty Place eateries including Pablo & Rusty's and The Local
- Close proximity to public transport, all reasonable offers considered

Offices FOR LEASE

66sqm