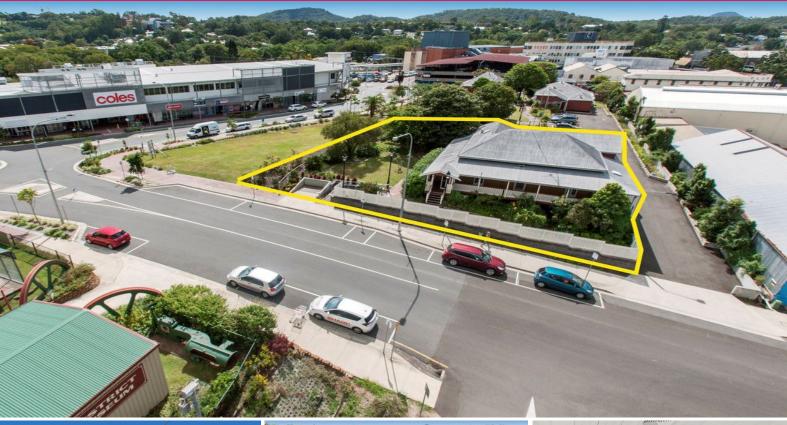

## Heritage Listed Building For Lease/Sale | Nambour CBD Location

- 201m2 ground floor area plus 118m2 deck
- Heritage listed building (former Sugar Mill Worker's Housing)
- Large outdoor verandah
- Situated on large parcel of land adjacent to strongly trading Coles Shopping Centre
- Major centre zoning allowing a wide rang of uses including retail, food and beverage, office and medical
- Beautiful timber flooring throughout
- Onsite amenities
- Ample on and off street car parking

This character timber cottage on the corner of Mill Street and Bury Street built sometime between 1897 and 1917 is available for lease for the first time in years. The former Sugar Mill Worker's house of