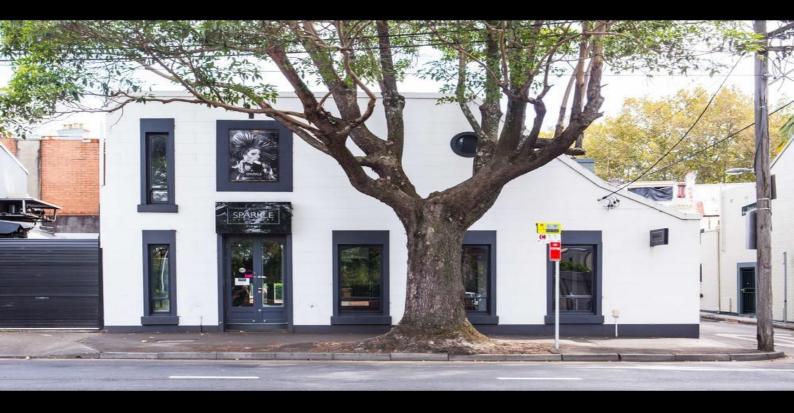

## 132 Foveaux Street, Surry Hills NSW 2010

## **CORNER POSITION WITH HUGE RETAIL PRESENCE**

This landmark terrace offers valuable mixed use B4 zoning in the Heart of Surry Hills. Formerly operating as a cupcakery, the property is currently configured as a retail showroom downstairs and commercial kitchen on the upper level.

Located on the fringe of the CBD, in one of the most vibrant areas in Sydney just a short walk to Central station and flanked by Darlinghurst, Redfern and Waterloo.

- High exposure to Foveaux & Crown Streets
- Corner site with two street frontages
- Grease trap installed
- Outlook to Shannon Reserve