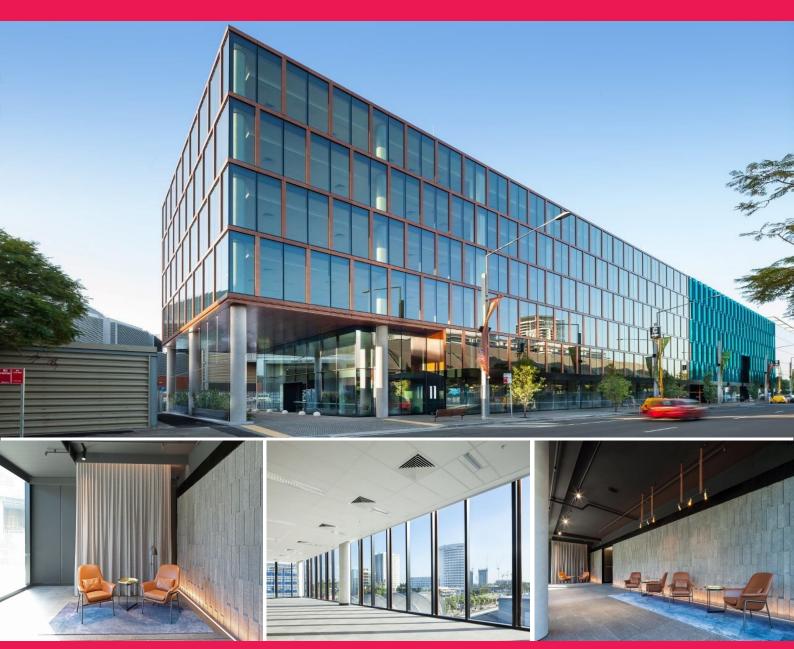

11 Murray Rose Avenue, Sydney Olympic Park NSW 2127

## **NEW BUILDING RECENTLY COMPLETED**

11 Murray Rose is adjacent to Olympic Park Train Station. The building will have a double height atrium/lobby and will benefit from five retail/showroom tenancies on the ground floor.

Column free floor plates will provide efficient space planning with ability to provide internal staircase for larger tenants over multiple floors.

- ? Areas available to lease from 500m? to 5,800m?
- ? Designed to achieve a minimum 5 Star Green Star Rating and a 4.5 Star NABERS Energy Rating.
- ? Prominent signage
- ? Flexible floor sizes
- ? Secure onsite parking