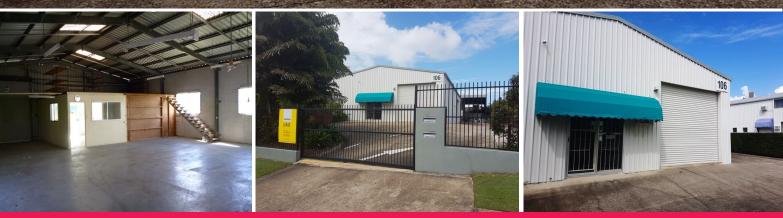

## 106 Grigor Street, Moffat Beach QLD 4551

## **Industrial Shed - Affordable With Dual Access**

A front shed located in the Moffat Beach Business Park with dual access, an air conditioned office, reception area and client off street parking.

- 192 m2 approx
- 3 phase power
- Air conditioned office
- Storage mezzanine
- Front and side roller door access.
- Zoning: Low Impact Industry

For Lease: \$20,000 pa (including outgoings) plus GST

Len Greedy 0401 691 807

Industrial FOR LEASE

192sqm