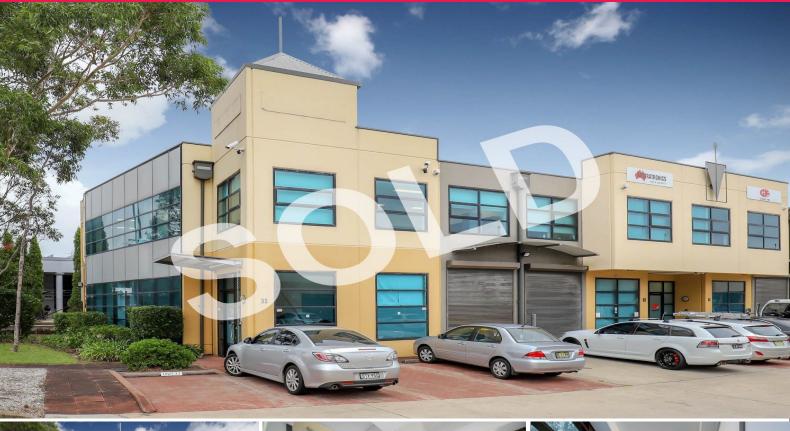

## Unit 33/105a Vanessa Street, Kingsgrove NSW 2208

## Sold @ Auction by Kyle Dewey & Damen Astey - Premium Result!

- \* Located in the sought after Gateway Business Park
- \* 282m?\* exceptional high tech business unit
- \* Largest unit in the complex ? Ideal corporate headquarters
- \* Street facing with attractive glass fa?ade
- \* 139m?\* ground floor office & storeroom
- \* Attractive reception and large boardroom
- \* New carpet and air conditioned
- \* Storeroom with electric glass bifold door
- \* Amenities, shower, CCTV & alarm system
- \* 143m?\* first floor open plan office space
- \* Air conditioned, amenities & kitchenette
- \* Rented for \$60,000.00 pa + GST
- \* Will be sold make no mistake!