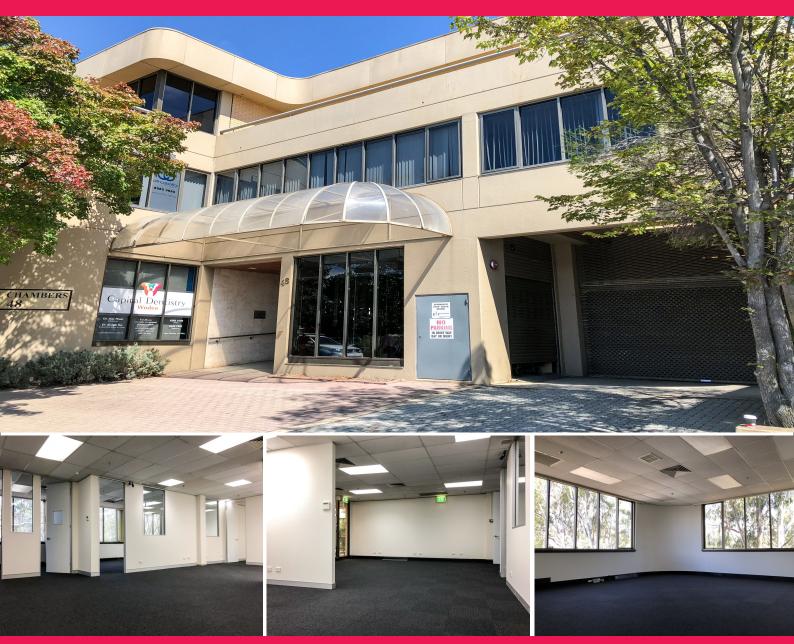

Gadal Chambers, 48 Corinna Street, Phillip ACT 2606

## **PROFESSIONAL OFFICE SUITES**

48 Corinna Street is a multi tenanted building to various office and medical users. Situated directly opposite Westfield Woden this is an excellent location offering tenants amenity on their doorstep. Public transport is readily available and various day parking options are available close to the building.

Available for Lease:

Unit 8: 128sqm\* office space with quality fit out in place consisting of offices, meeting room, open plan work area, server room and kitchenette. 2x car spaces available.

\*Approx.