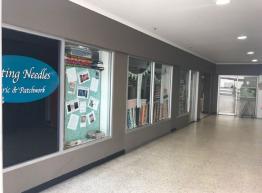

## **Central Arcade Premises - 95m2**

Shop 5 comprises an affordable retail or office arcade premises of approx 95m2, which occupies a central CBD position within Coffs Harbour's prime retail trading strip along Harbour Drive.

Known as 'Coffs Central Arcade', the building is anchored by long term quality tenants including Bellisimo Caf? and the famous Vietnamese Bakery.

The arcade provides access between busy Harbour Drive and Park Lane, adjacent to Woolworths Shopping Centre and multi-level car park. Shop 5 enjoys a long glazed shop front and rear kitchenette/storage area.

These prime premises enjoy the following features:

- Affordable CBD retail or office space
- Good pedestrian passing traffic
- Conveniently accesse

Retail FOR LEASE \$18,000pa +GST 95sqm