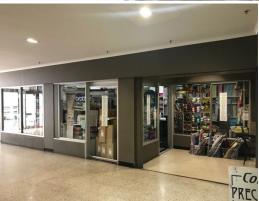

## **Central Arcade Premises - 95m2**

Shop 5 comprises an affordable retail or office arcade premises of approx 95m2, which occupies a central CBD position within Coffs Harbour's prime retail trading strip along Harbour Drive.

Known as 'Coffs Central Arcade', the building is anchored by long term quality tenants including Bellisimo Caf? and the famous Vietnamese Bakery.

The arcade provides access between busy Harbour Drive and Park Lane, adjacent to Woolworths Shopping Centre and multi-level car park. Shop 5 enjoys a long glazed shop front and rear kitchenette/storage area.

These prime premises enjoy the following features:

- Affordable CBD retail or office space
- Good pedestrian passing traffic
- Conveniently accesse

Retail FOR LEASE \$18,000pa +GST 95sqm