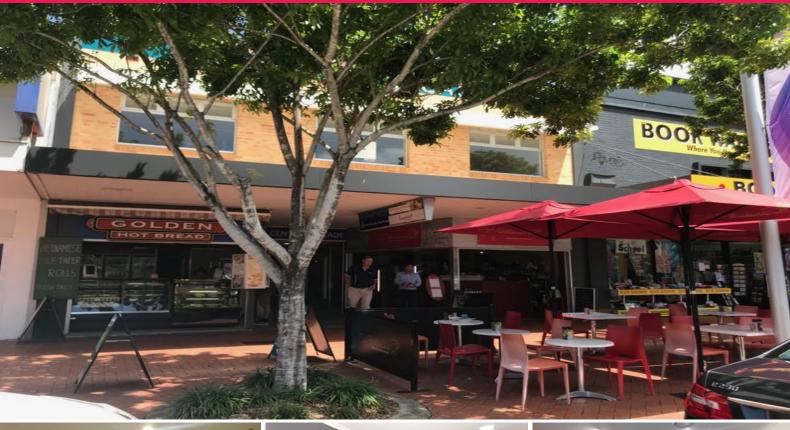

## **Central Arcade Premises - 95m2**

Shop 5 comprises an affordable retail or office arcade premises of approx 95m2, which occupies a central CBD position within Coffs Harbour's prime retail trading strip along Harbour Drive.

Known as 'Coffs Central Arcade', the building is anchored by long term quality tenants including Bellisimo Caf? and the famous Vietnamese Bakery.

The arcade provides access between busy Harbour Drive and Park Lane, adjacent to Woolworths Shopping Centre and multi-level car park. Shop 5 enjoys a long glazed shop front and rear kitchenette/storage area.

These prime premises enjoy the following features:

- Affordable CBD retail or office space
- Good pedestrian passing traffic
- Conveniently accesse

Retail FOR LEASE \$18,000pa +GST 95sqm