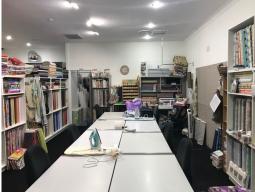

## **Central Arcade Premises - 95m2**

Shop 5 comprises an affordable retail or office arcade premises of approx 95m2, which occupies a central CBD position within Coffs Harbour's prime retail trading strip along Harbour Drive.

Known as 'Coffs Central Arcade', the building is anchored by long term quality tenants including Bellisimo Caf? and the famous Vietnamese Bakery.

The arcade provides access between busy Harbour Drive and Park Lane, adjacent to Woolworths Shopping Centre and multi-level car park. Shop 5 enjoys a long glazed shop front and rear kitchenette/storage area.

These prime premises enjoy the following features:

- Affordable CBD retail or office space
- Good pedestrian passing traffic
- Conveniently accesse

Retail FOR LEASE \$18,000pa +GST 95sqm