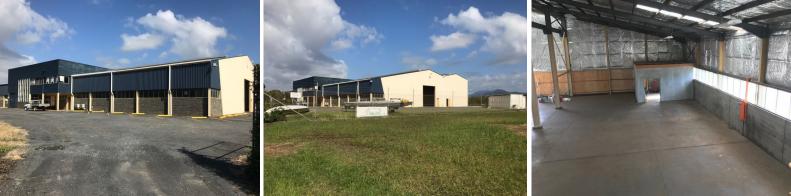

## FULLY REFURBISHED HIGH CLEARANCE BUILDING WITH SECURED HARDSTAND

This property comprises a fully modernized industrial building which accommodates an approximate gross leasable area of 2,370m2.

The warehouse has a wall height clearance of some 8.6 metres and is serviced by four 5m x 5m automatically operated roller doors.

The concrete flooring is new and the metal framed and clad walls and roof are insulated.

A two storey air conditioned office component accommodates some 346m2 over two levels.

The site area is 7,858m2 providing some 4,000m2 of external hardstand storage.

The property is fully fenced.

The building is fitted

Industrial FOR LEASE \$213,300pa + GST + Outgoings 2370sqm

Deb Grimley 0434 301 550 dgrimley@ljhcoffs.com