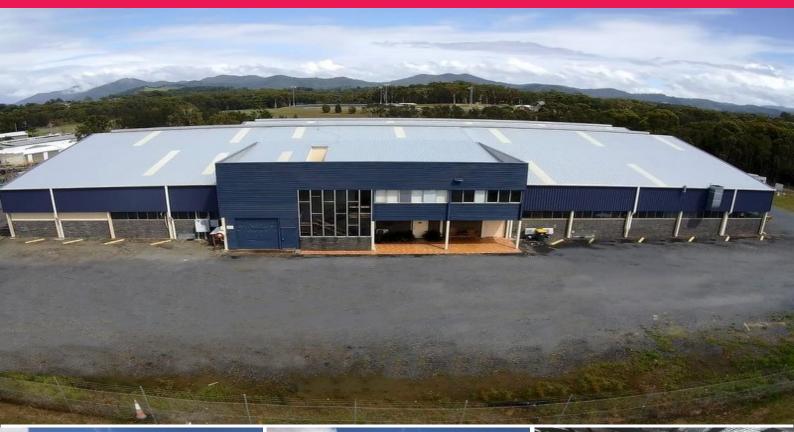

## FULLY REFURBISHED HIGH CLEARANCE BUILDING WITH SECURED HARDSTAND

This property comprises a fully modernized industrial building which accommodates an approximate gross leasable area of 2,370m2.

The warehouse has a wall height clearance of some 8.6 metres and is serviced by four 5m x 5m automatically operated roller doors.

The concrete flooring is new and the metal framed and clad walls and roof are insulated.

A two storey air conditioned office component accommodates some 346m2 over two levels.

The site area is 7,858m2 providing some 4,000m2 of external hardstand storage.

The property is fully fenced.

The building is fitted

Industrial FOR LEASE \$213,300pa + GST + Outgoings 2370sqm

Deb Grimley 0434 301 550 dgrimley@ljhcoffs.com