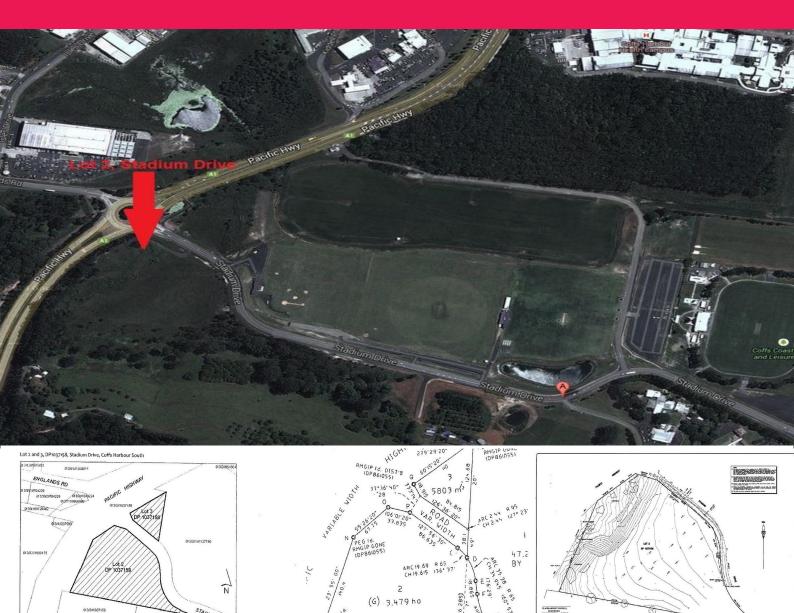

## **Huge Highway Frontage**

This prime 'Gateway' commercial site is located on the south eastern roundabout corner of the Pacific Highway and Stadium Drive, approximately 3 kilometres south of the burgeoning Coffs Harbour CBD.

The land is fully serviced and generally level at its street frontages and then rises up towards the south, offering huge exposure to the 50,000 plus vehicles a day travelling along the Pacific Highway between Sydney and Brisbane.

The property lies at the major southern roundabout intersection of the proposed Coffs Harbour bypass, which will travel west along what is now Englands Road.

The site has an approximate total site area of 3.479 HA (8.6 acres), with frontage to the Pacific Highway of 241.