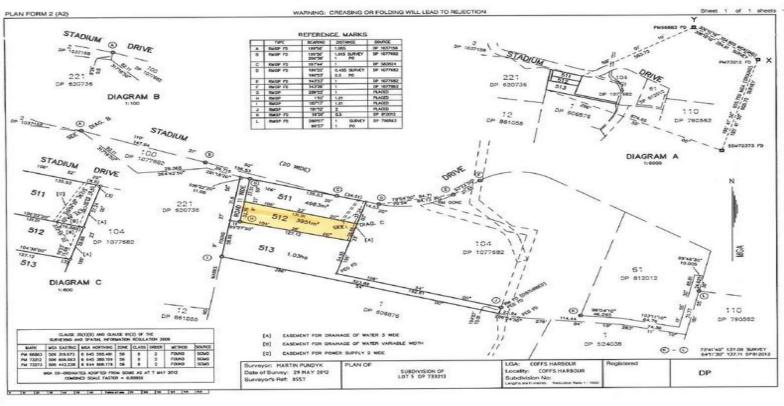

This 3,951m2 site is zoned Business B1 Neighbourhood Centre .

The property is generally located midway between Coffs Harbour and Sawtell/Toormina/Boambee, home to some 50% of Coffs Harbour's population.

Permissible uses include shops, medical, child care centres, health or education.

This site enjoys the following features:

- Conveniently position

Development FOR SALE \$1,250,000 + GST 3951sqm