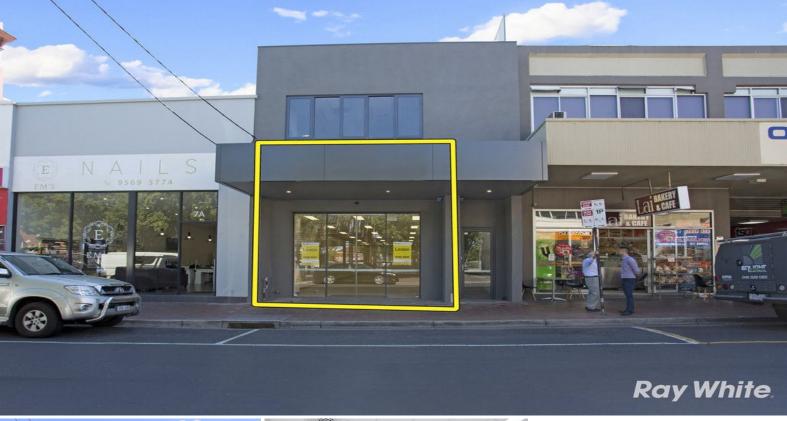

## BRAND NEW - MODERN RETAIL / OFFICE IN THE HEART OF OAKLEIGH'S RETAIL PRECINCT

Outstanding opportunity to occupy a Brand New office / retail premises located opposite Oakleigh Railway Station and seconds from Oakleigh's Cafe Strip. Easily accessible via the Monash Freeway, Princes Highway & Warrigal Road, this ground floor versatile property benefits from maximum foot traffic and High Exposure.

FOR LEASE

160sqm

Retail

INSPECTION A MUST!

Property Features;

- Total lettable area |

Ray White.

Theo Karkanis