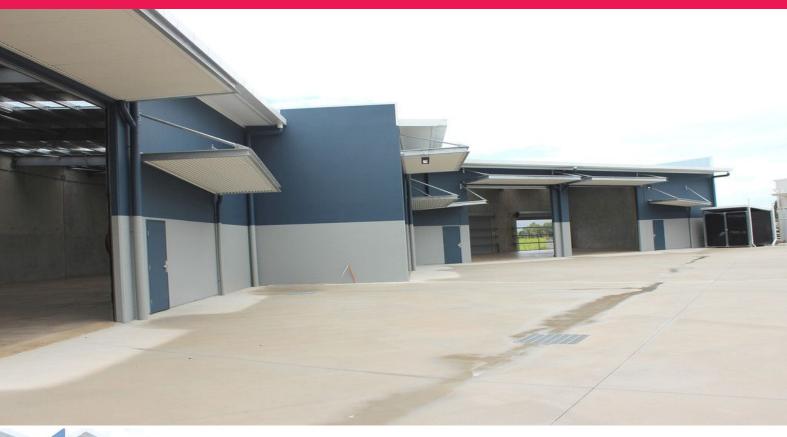

# **Showroom / Warehouse Complex In Smithfield**

This 145 m2 tenancy is the last available in this great looking, near new complex in Smithfield. The owner has gone to great lengths to include a heap of features in the development including skylights in the roof to cut down on power usage for lighting.

Automatic closing roller door 5 metres wide and 4.4 metres high, ceiling height 6.8 metres. Fitted with a big ass fan

Dimensions: Approximately 10m x 15m.

There is 930 m2 hardstand with a minimum of 20 shared car parks - 2 are designated to this tenancy. Adjoins the popular Macalister Brewery Company