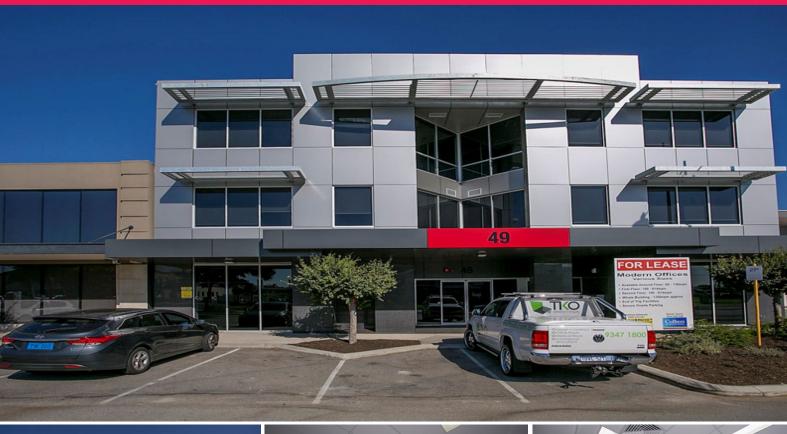

# Suite 1 / 49 Cedric Street, Stirling WA 6021

## **UNDER OFFER**

Prime Location with easy access to CBD, Public transport & major vehicle routes, plus ample amenity nearby

Property Features:

- > 51.5 sqm
- > 1 car bay allocated
- > Ready to occupy!
- > Ample street parking 1 hr free
- > Overflow car park located nearby
- > 800m to Train / Bus station
- > 800m to Cedric St Freeway on-ramp
- > Caf? & specialty shops next door
- > Disabled access
- > End of trip faciliti

Offices

FOR LEASE

51.5sqm