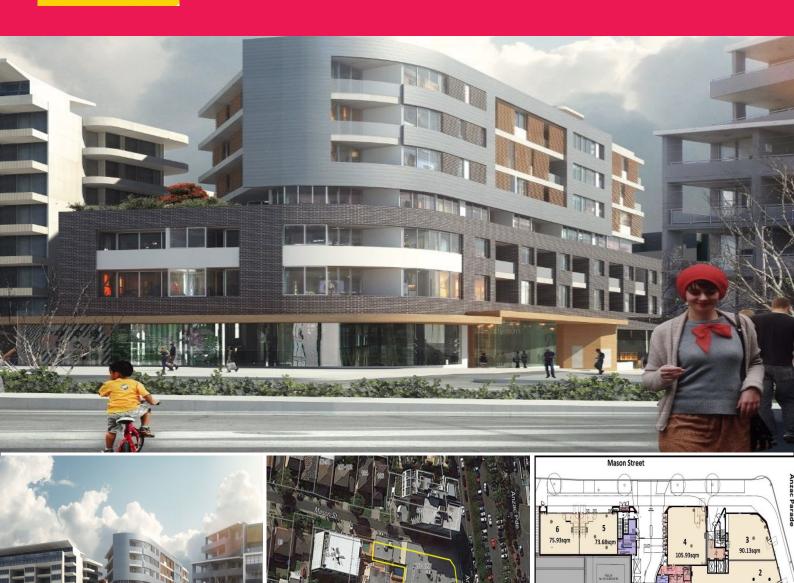

## Two (2) of the best Retail Premises. Completion mid to late 2018 Landlord Incent

Perfectly located in the heart of Maroubra Junction, with main road exposure and surrounded by a large number of residential apartments to ensure ample clientele and continuous passing trade for any business venture.

With a choice of 2 brand new retail or commercial shop fronts ranging from approx. 74sqm - 128sqm, ideal for cafes, restaurants, office suites, showroom, or a convenience stores.

Shop Features/ Facilities include:

- Shared bathroom facil

Retail FOR LEASE Contact Agent 128sqm