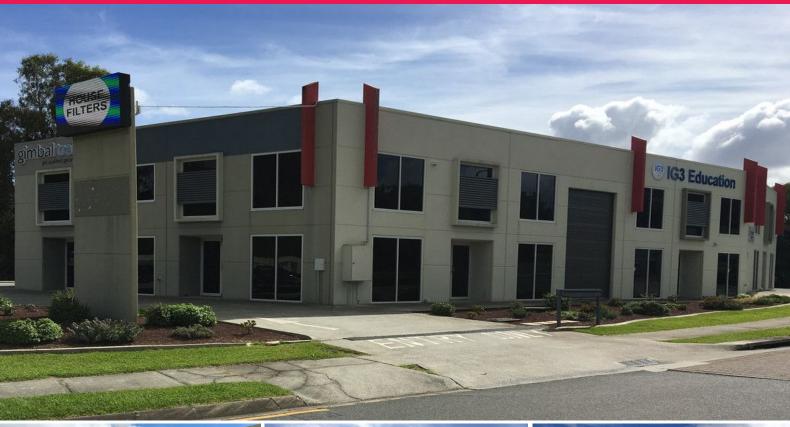

## **Retail Exposure**

This 172m2 retail/showroom is located adjacent to the M1 with excellent exposure and access. It includes air conditioning, security and 5 onsite car spaces. Ideally located and priced ready for the astute business owner.

- Excellent exposure to the M1
- 172m2 retail/showroom
- Polished floors & ceiling grid in place
- Aircon, security & lighting
- Own WC & kitchenette
- 5 onsite car spaces & street parking

Retail exposure without the price tag!