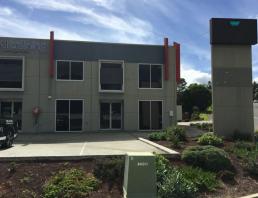

## **Retail Exposure**

This 172m2 retail/showroom is located adjacent to the M1 with excellent exposure and access. It includes air conditioning, security and 5 onsite car spaces. Ideally located and priced ready for the astute business owner.

- Excellent exposure to the M1
- 172m2 retail/showroom
- Polished floors & ceiling grid in place
- Aircon, security & lighting
- Own WC & kitchenette
- 5 onsite car spaces & street parking

Retail exposure without the price tag!