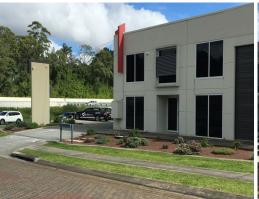

## **Retail Exposure**

This 172m2 retail/showroom is located adjacent to the M1 with excellent exposure and access. It includes air conditioning, security and 5 onsite car spaces. Ideally located and priced ready for the astute business owner.

- Excellent exposure to the M1
- 172m2 retail/showroom
- Polished floors & ceiling grid in place
- Aircon, security & lighting
- Own WC & kitchenette
- 5 onsite car spaces & street parking

Retail exposure without the price tag!