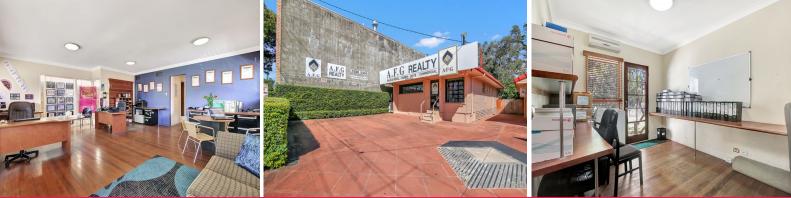

## **Mermaid Beach Freestanding Office Premises**

Includes 3 on-site car spaces, plus extra rear parking.

Well presented 103m2\* freestanding office premises with polished timber floors, easy access off Gold Coast Highway, close to Pacific Fair, Light rail and all facilities.

Includes:

- Reception, large open plan work area, 3 separate offices, Male and Female toilets, kitchenette & Storage
- Air-conditioning and computer access points throughout
- 7 on-site car spaces plus rear storage shed on site