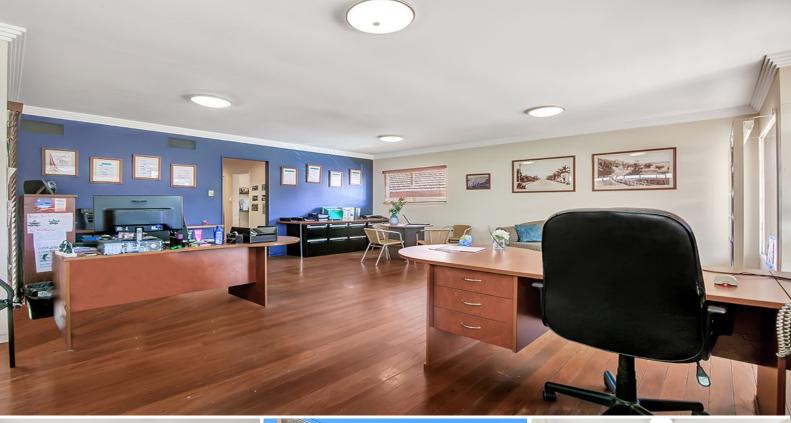

## **Mermaid Beach Freestanding Office Premises**

Includes 3 on-site car spaces, plus extra rear parking.

Well presented 103m2\* freestanding office premises with polished timber floors, easy access off Gold Coast Highway, close to Pacific Fair, Light rail and all facilities.

Includes:

- Reception, large open plan work area, 3 separate offices, Male and Female toilets, kitchenette & Storage
- Air-conditioning and computer access points throughout
- 7 on-site car spaces plus rear storage shed on site