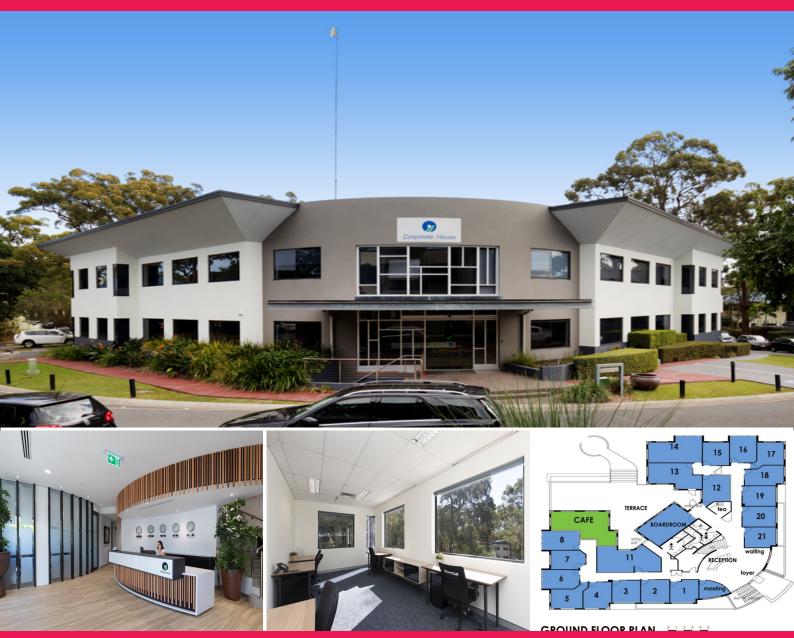

## Buiking garden Ci/2404 Logan Road, Eight Mile Plains

## Beautiful, natural and central. Garden City serviced offices.

Unlike other leases or subleases, Corporate House offices are available for terms starting at just a month, so you don't need to worry about rapid growth, downsizing, or getting locked into a nasty contract. And with a simple, single invoice - you can get started today at a flat figure. No added maintenance or fit out costs, or up front capital expenditure.

Established, mature trees and sweeping green lawns surround this gorgeous office location. A peaceful place to think - Garden City is the perfect new home for your business.

Located at the Logan Road, just a few hundred metres from the Gateway. Brisbane CBD, the airport, Gold Coast and Ipswich are all in easy reach and abundant parking for employees and visitors means you never have to worry about your commute again. Offices FOR LEASE Flexible terms! All inclusive! \$700 per person p/m