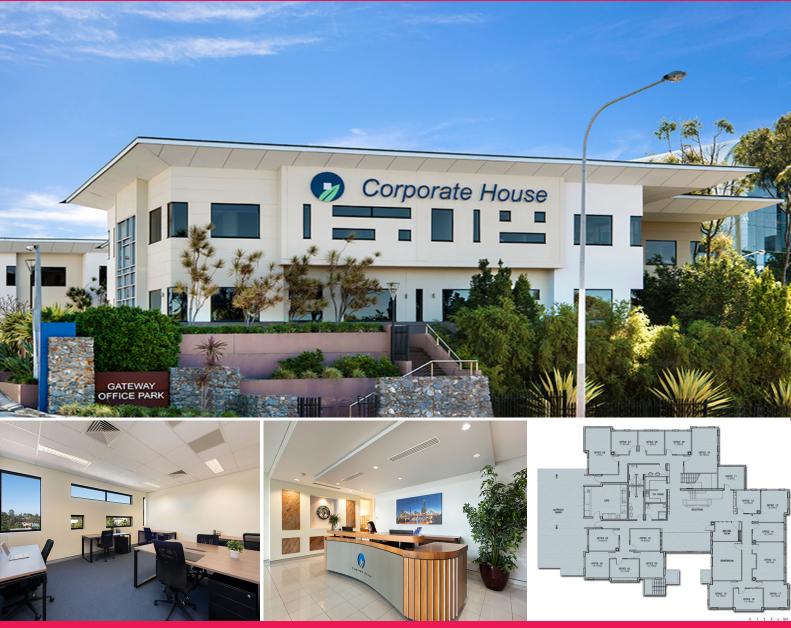

## Building 1/gateway O/747 Lytton Road, Murarrie QLD 4172

## Flexible terms - beautiful fitouts - Murarrie office space.

Corporate House Gateway is full service. You can leave the fuss of leasing behind. All offices come fully equipped with the amenities you need to move in and get down to work without having to deal with utility set up or other hassles. High-quality furnishings, advanced telecom and business grade fiber internet, kitchens, reception - the works.

Corporate House is ready to take your business to the next level. Are you?

- 24/7 secure access to a fully furnished office

×p

- Plug and play ready
- Free usage of meeting

FOR LEASE Fully serviced offices available from only \$499p/m