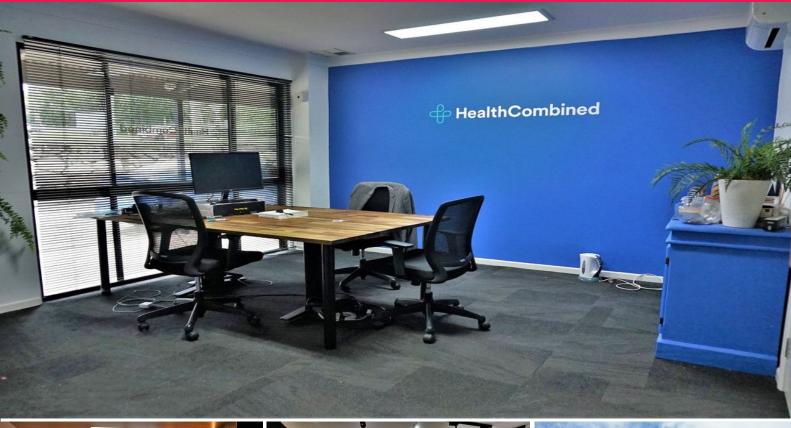

## 45sqm\* MORNINGSIDE GROUND FLOOR OFFICE OR RETAIL

This 45sqm\* office or Retail space is located on the ground floor of a property that directly faces busy Lytton and Junction Roads offering fabulous exposure to high volumes of passing traffic.

- Two separate rooms plus the use of an additional meeting room as required  $% \left( 1\right) =\left( 1\right) \left( 1\right$
- Exceptionally well appointed building entrance leads to secure individual tenancy
- Kitchenette and bathroom amenities plus local carvery on site
- Ample parking available on site
- Gross rent includes all outgoings, electricity charged on % of floor space
- Lease Price: \$19,000pa + GST (\*approx)