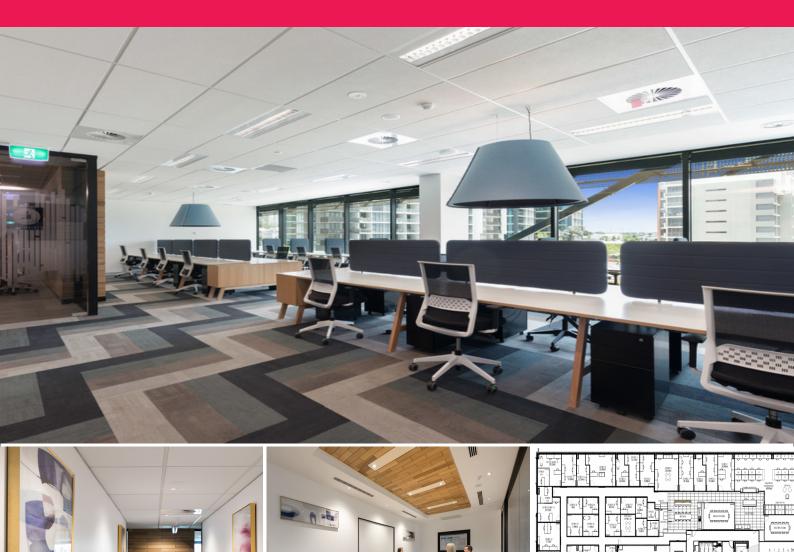

## Serviced offices from \$800 p/m - flat fee, all inclusive!

Unlike other leases in the district, Corporate House understand flexibility is key for the modern, agile business. That's why these offices are available for terms starting at just a month. Enjoy the freedom for rapid growth or downsizing, without being locked into a nasty 32-month contract.

Corporate House Gasworks is the most stylish and convenient serviced office in Brisbane. Only 2kms to the CBD, 2 hrs free parking and all of the retail and food and beverage options within the Gasworks precinct - why would you want to work anywhere else?

All our serviced offices include:

- Unlimited 100mb fibre

Offices

FOR LEASE

Offices from \$800 p/m. Flexible terms!