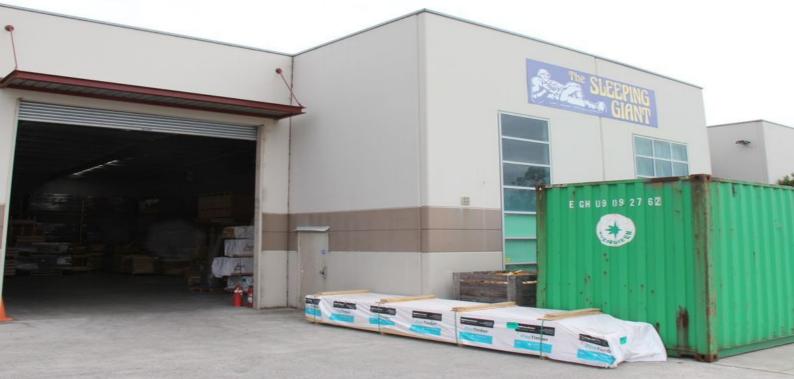

## **Rose Street Bulky Goods**

Located just off of busy Blaxland Road which provides access to the Hume Freeway whilst being only minutes drive to the M5/M7 interchange, Campbelltown Train station is also only a few minutes walk from the property.

Improvements consist of a high clearance warehouse with container roller door access, mezzanine office, M/F amenities plus onsite car parking.

For further details or to arrange an inspection contact Darren Zammit at 0404 083 445 or Cooper Meehan at 0449 904 453.