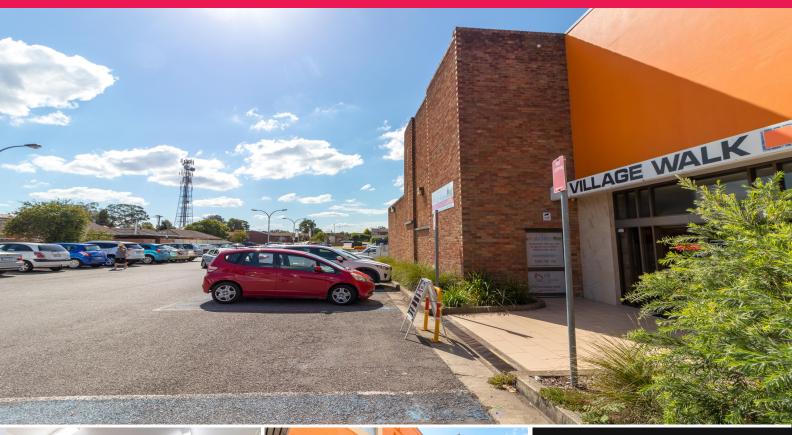

18d/121 Lawes Street, East Maitland NSW 2323

## **Affordable Office space**

Situated on a corner site in East Maitland's busy business district, suite 18c and 18d have approximately 121m2 of floor area. This space could be used for a range of business.

- ? Off street parking
- ? Prime location
- ? After hours entranc

Offices FOR LEASE

20sqm