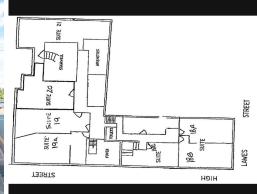

## **Affordable Office space**

Situated on a corner site in East Maitland's busy business district, suite 18c and 18d have approximately 121m2 of floor area. This space could be used for a range of business.

With its first floor vantage point and separate after hour's entrance, this property is worth a look for any business wanting to capitalise on the growing area of East Maitland.

Be surrounded by many reputable businesses. This office suite can be tailored to your specific needs, comprising a large open plan design.