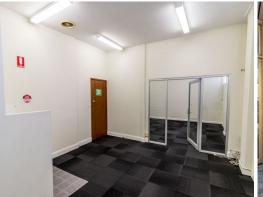

## **Affordable Office space**

Situated on a corner site in East Maitland's busy business district, suite 18c and 18d have approximately 121m2 of floor area. This space could be used for a range of business.

With its first floor vantage point and separate after hour's entrance, this property is worth a look for any business wanting to capitalise on the growing area of East Maitland.

Be surrounded by many reputable businesses. This office suite can be tailored to your specific needs, comprising a large open plan design.