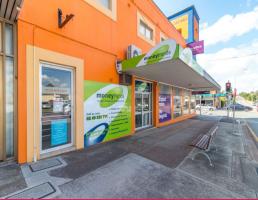

## **Affordable Office space**

Situated on a corner site in East Maitland's busy business district, suite 18c and 18d have approximately 121m2 of floor area. This space could be used for a range of business.

With its first floor vantage point and separate after hour's entrance, this property is worth a look for any business wanting to capitalise on the growing area of East Maitland.

Be surrounded by many reputable businesses. This office suite can be tailored to your specific needs, comprising a large open plan design.