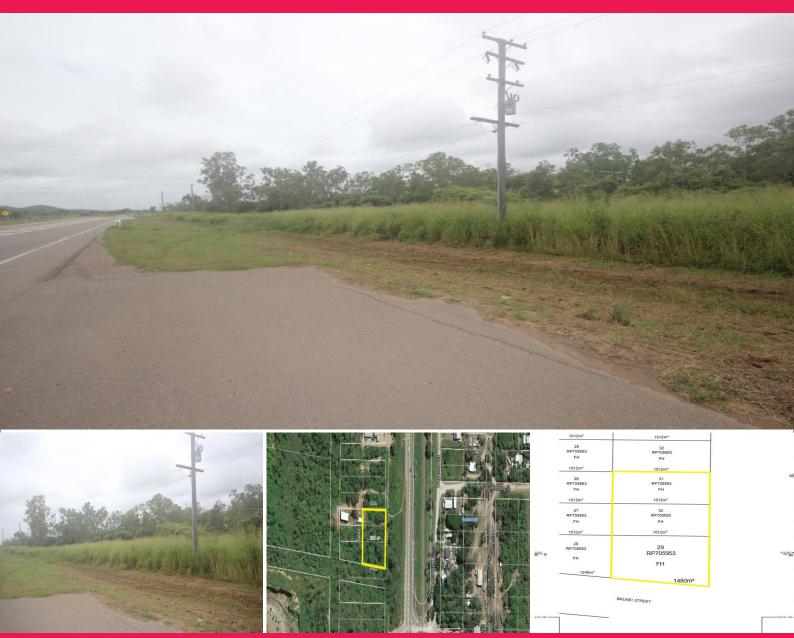

## Flinders Highway Vacant Lot - Close to Stuart Industrial Precinct

Ray White Commercial is pleased to offer this 3,504 square metre site fronting the highway heading in bound to Townsville.

There is also a 2,360 square metre site available directly opposite at 618 Stuart Drive.

Situated in Roseneath this block is great value at only \$34.25m2, possible uses include: intensive rural activities and small scale recreation or rural industries

Highway Frontage - Exposure Land Area: 3,504m2

72 metre Frontage with 50 metre depth

Price: \$120,000 plus GST

For more information,  $\ensuremath{\mathbf{c}}$ 

Land FOR SALE

> Ray White, Commercial Townsville

**Alex Nicolosi** 

0487292300 alex.nicolosi@raywhite.com **Adrian Pascoe** 