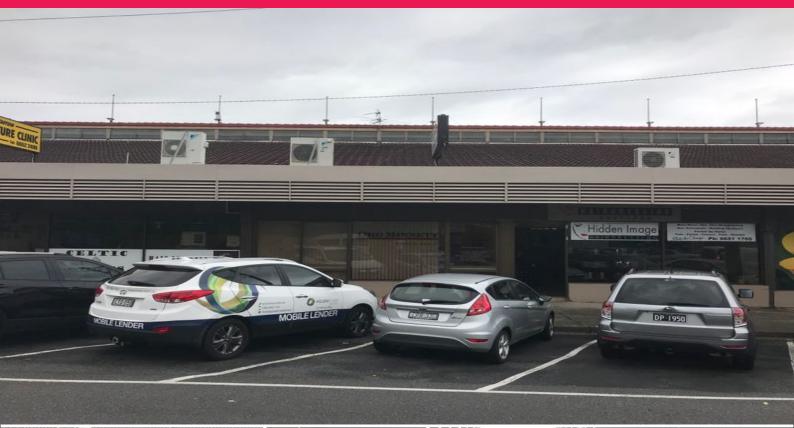

## **AFFORDABLE GROUND FLOOR CBD OFFICE SUITE - 62m2**

Suite 4 comprises a ground floor CBD shop or office suite which accommodates an approximate net lettable area 61m2.

The premises enjoys a wide shop front to busy Park Avenue.

It is situated within 'Max Murray Mall' which is a well known landmark building, home to a variety of shops and offices.

The air conditioned and carpeted premises enjoys an extra high ceiling height and is partitioned into reception/waiting area and two generous sized partitioned offices.

Kerbside parking is supplemented by a nearby council car park.

The prime retail trading strip along Harbour Drive offering all the usual CBD services is only 100 metres away.

If your business or employer is seeking CBD convenience on the ground floor at an affordable  $\ensuremath{\mathsf{p}}$ 