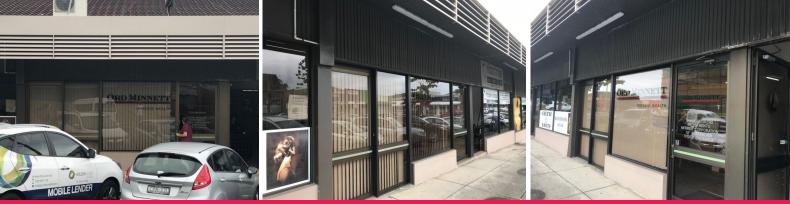

## **AFFORDABLE GROUND FLOOR CBD OFFICE SUITE - 62m2**

Suite 4 comprises a ground floor CBD shop or office suite which accommodates an approximate net lettable area 61m2.

The premises enjoys a wide shop front to busy Park Avenue.

It is situated within 'Max Murray Mall' which is a well known landmark building, home to a variety of shops and offices.

The air conditioned and carpeted premises enjoys an extra high ceiling height and is partitioned into reception/waiting area and two generous sized partitioned offices.