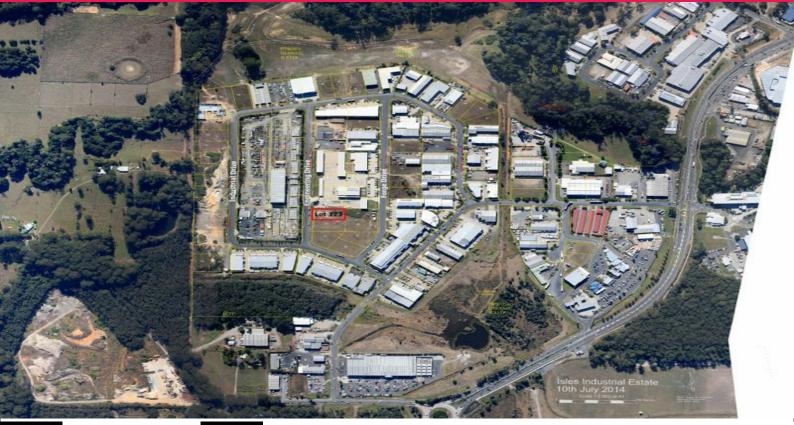

## **NEW STREET FRONTAGE INDUSTRIAL UNIT - 158m2**

Unit 1 accommodates an approximate gross leasable area of 158m2 and is due for completion in December.

There are 6 units in this high quality concrete tilt complex, which features heavy duty high clearance roller doors, full wall height concrete tilt walls, potential office/mezzanine area and a wide driveway for excellent vehicular access.

Unit 1 enjoys the following features:

- Prime industrial location
- Popular Isles Industr

Industrial FOR SALE \$350,000 +GST 158sqm

Troy Mitchell 0417 695 915 tmitchell@ljhcoffs.com