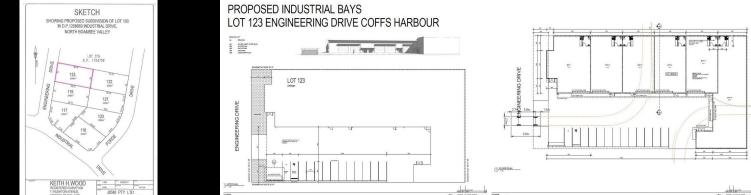

## **NEW STREET FRONTAGE INDUSTRIAL UNIT - 158m2**

Unit 1 accommodates an approximate gross leasable area of 158m2 and is due for completion in December.

There are 6 units in this high quality concrete tilt complex, which features heavy duty high clearance roller doors, full wall height concrete tilt walls, potential office/mezzanine area and a wide driveway for excellent vehicular access.

Unit 1 will enjoy good street exposure.

Construction generally comprises heavy duty concrete flooring and 6m high walls under an insulated metal clad roof, with LED lighting, three phase power, NBN and excellent accessible amenities.

Unit 1 enjoys the following features:

- Prime industrial location
- Popular Isles Industr

Industrial FOR SALE \$350,000 +GST 158sqm

Troy Mitchell 0417 695 915 tmitchell@ljhcoffs.com