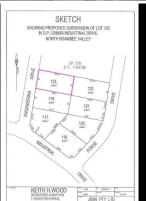

## LJ Hooker Commercial

Unit 2/lot 123 Engineering Drive, Coffs Harbour NSW 2450

## **NEW HIGH QUALITY INDUSTRIAL UNIT - 150m2**

Unit 2 accommodates an approximate gross leasable area of 150m2 and is due for completion in December.

There are 6 units in this high quality concrete tilt complex, which features heavy duty high clearance roller doors, full wall height concrete tilt walls, potential office/mezzanine area and a wide driveway for excellent vehicular access.