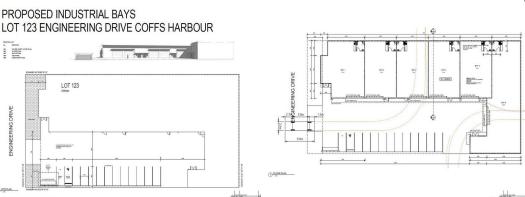

## LJ Hooker Commercial

Unit 2/lot 123 Engineering Drive, Coffs Harbour NSW 2450

## **NEW HIGH QUALITY INDUSTRIAL UNIT - 150m2**

Unit 2 accommodates an approximate gross leasable area of 150m2 and is due for completion in December.

There are 6 units in this high quality concrete tilt complex, which features heavy duty high clearance roller doors, full wall height concrete tilt walls, potential office/mezzanine area and a wide driveway for excellent vehicular access.

Unit 2 will enjoy good side driveway exposure.

Construction generally comprises heavy duty concrete flooring and 6m high walls under an insulated metal clad roof, with LED lighting, three phase power, NBN and excellent accessible amenities.