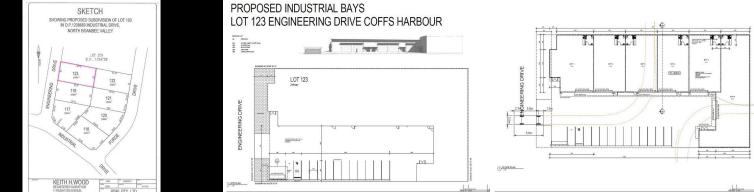

## Unit 3/lot 123 Engineering Drive, Coffs Harbour NSW 2450

## **NEW HIGH QUALITY INDUSTRIAL UNIT - 150m2**

Unit 3 accommodates an approximate gross leasable area of 150m2 and is due for completion in December.

There are 6 units in this high quality concrete tilt complex, which features heavy duty high clearance roller doors, full wall height concrete tilt walls, potential office/mezzanine area and a wide driveway for excellent vehicular access.

Unit 3 will enjoy good side driveway exposure.

Construction generally comprises heavy duty concrete flooring and 6m high walls under an insulated metal clad roof, with LED lighting, three phase power, NBN and excellent accessible amenities.