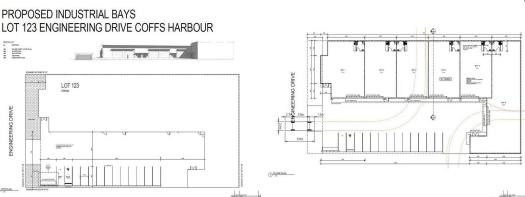

## **NEW HIGH QUALITY INDUSTRIAL UNIT - 150m2**

Unit 4 accommodates an approximate gross leasable area of 150m2 and is due for completion in December.

There are 6 units in this high quality concrete tilt complex, which features heavy duty high clearance roller doors, full wall height concrete tilt walls, potential office/mezzanine area and a wide driveway for excellent vehicular access.

Unit 4 will enjoy good side driveway exposure.

Construction generally comprises heavy duty concrete flooring and 6m high walls under an insulated metal clad roof, with LED lighting, three phase power, NBN and excellent accessible amenities.