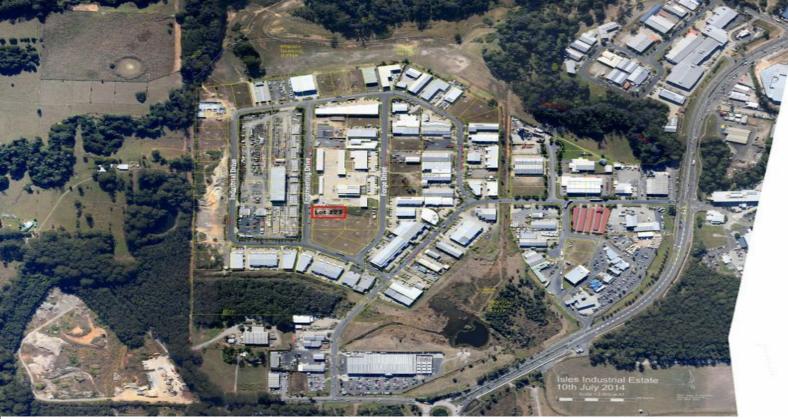

## LJ Hooker Commercial

Unit 4/lot 123 Engineering Drive, Coffs Harbour NSW 2450

Unit 4 enjoys the following features:

- Prime industrial location
- Popular Isles Industr

Industrial FOR SALE \$330,000 +GST 150sqm