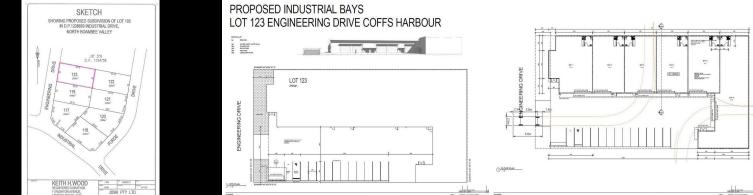

## **NEW HIGH QUALITY INDUSTRIAL UNIT - 150m2**

Unit 5 accommodates an approximate gross leasable area of 150m2 and is due for completion in December.

There are 6 units in this high quality concrete tilt complex, which features heavy duty high clearance roller doors, full wall height concrete tilt walls, potential office/mezzanine area and a wide driveway for excellent vehicular access.

Unit 5 will enjoy good side driveway exposure.

Construction generally comprises heavy duty concrete flooring and 6m high walls under an insulated metal clad roof, with LED lighting, three phase power, NBN and excellent accessible amenities.

Unit 5 enjoys the following features:

- Prime industrial location
- Popular Isles Industr

Industrial FOR SALE \$330,000 +GST 150sqm

Troy Mitchell 0417 695 915 tmitchell@ljhcoffs.com