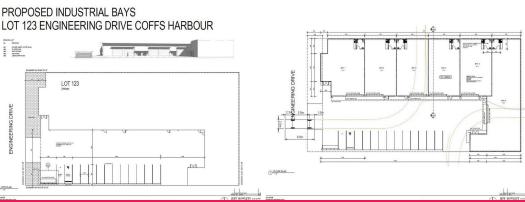

## LJ Hooker Commercial

Unit 6/lot 123 Engineering Drive, Coffs Harbour NSW 2450

## **NEW HIGH QUALITY INDUSTRIAL UNIT - 309m2**

Unit 6 accommodates an approximate gross leasable area of 309m2 and is due for completion in December.

There are 6 units in this high quality concrete tilt complex, which features heavy duty high clearance roller doors, full wall height concrete tilt walls, potential office/mezzanine area and a wide driveway for excellent vehicular access.

Unit 6 will enjoy good street exposure, being situated at the end of the driveway, adjacent to the rear boundary.

Construction generally comprises heavy duty concrete flooring and 6m high walls under an insulated metal clad roof, with LED lighting, three phase power, NBN and excellent accessible amenities.

Unit 6 enjoys the following features:

- Prime industrial loca

Industrial FOR SALE \$618,000 +GST 309sqm