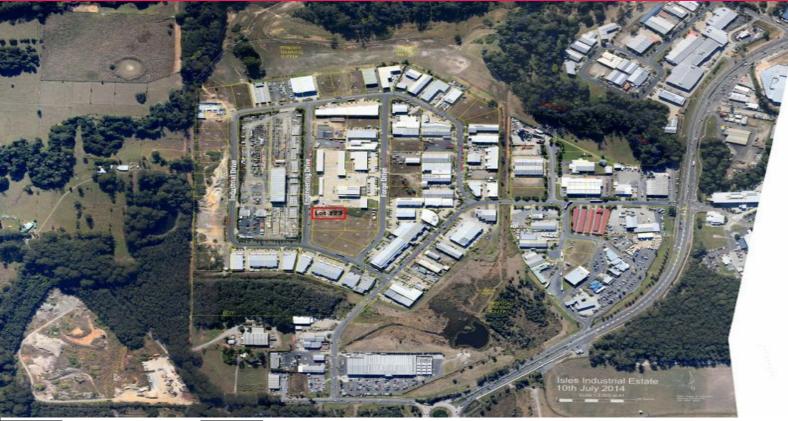

## LJ Hooker Commercial

Unit 6/lot 123 Engineering Drive, Coffs Harbour NSW 2450

Unit 6 will enjoy good street exposure, being situated at the end of the driveway, adjacent to the rear boundary.

Construction generally comprises heavy duty concrete flooring and 6m high walls under an insulated metal clad roof, with LED lighting, three phase power, NBN and excellent accessible amenities.