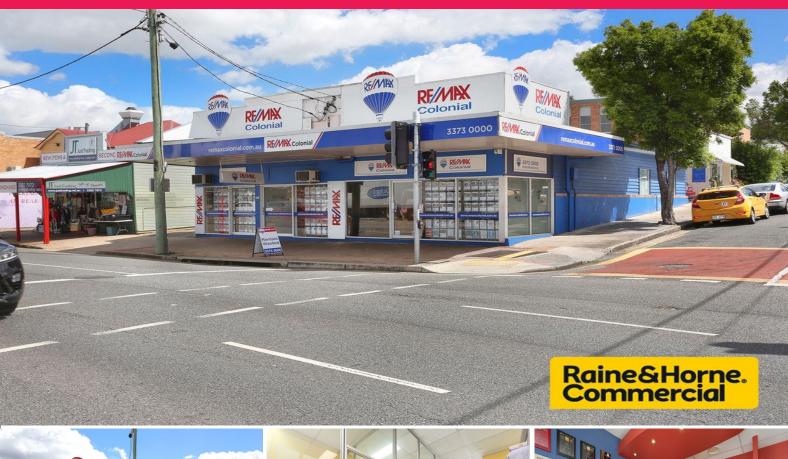

## Raine&Horne. Commercial

447 Ipswich Road, Annerley QLD 4103

## **High Profile Commercial/Retail Opportunity**

- \* Raine & Horne Commercial are pleased to present an opportunity to secure 447 Ipswich Road, Annerley commercial/retail premises
- \* Exposure to over 60,000 cars daily and positioned on a major intersection
- \* Currently occupied as one tenancy
- \* 219sqm property designed to accommodate 3 smaller areas all with retail entrances
- \* Property to undergo extensive internal make good and to include removal of all partitioning's
- \* Remax are moving to new premises after almost 20 years