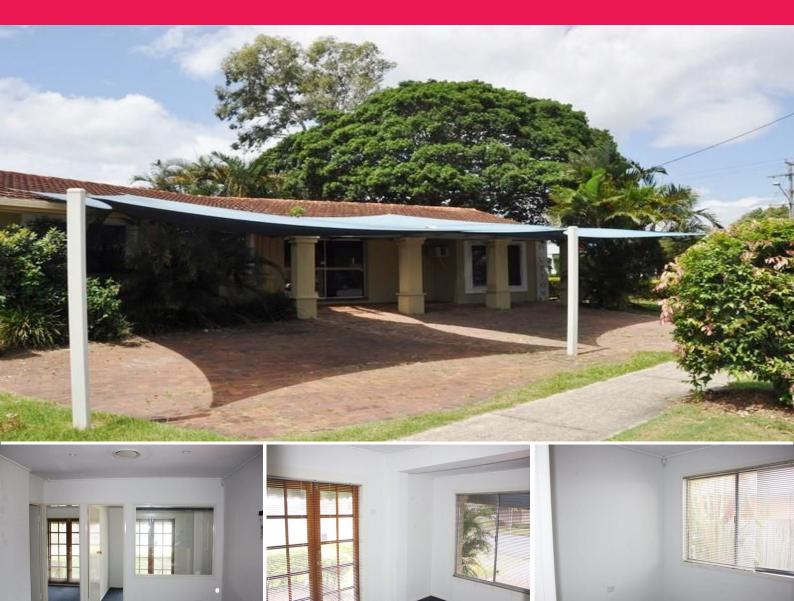

83 Upton Street, Bundall QLD 4217

## Prime Position Standalone Premises Office Space in Bundall!

Situated on the corner of Crombie Avenue and Upton Street, you are in the perfect location for prime exposure. This standalone office space has multiple rooms/offices with storage areas and an open plan foyer. With approximately 164 square metres of commercial floor space and 3 - 4 off street car spaces why would you look anywhere else? Contact our office to arrange an inspection!

- Prime corner position, exposure plus!
- Standalone premises
- Multiple rooms/offices & storage
- Approx. 164 square meter of floor space
- Arrange of options for use
- Great location in Bundall!

Offices
FOR LEASE
\$2,850.00 P.C.M + GST
164sqm