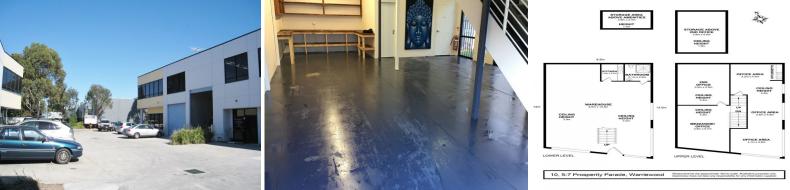

## **MODERN WELL PRESENTED INDUSTRIAL UNIT**

Modern Industrial Complex containing multiple storage areas, spacious workspace and a spacious office upstairs that boasts great natural light throughout.

This particular space has been extensively refurbished.

Features Include: -

- ? Well appointed mezzanine level offices
- ? Roller shutter access
- ? Mezzanine storage level
- ? Excellent truck access
- ? Full amenities including shower
- ? 3 car spaces included