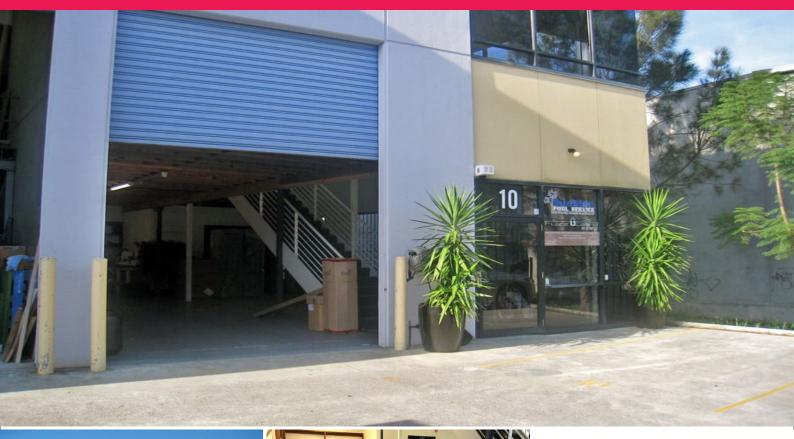

## **MODERN WELL PRESENTED INDUSTRIAL UNIT**

Modern Industrial Complex containing multiple storage areas, spacious workspace and a spacious office upstairs that boasts great natural light throughout.

This particular space has been extensively refurbished.

Features Include: -

- ? Well appointed mezzanine level offices
- ? Roller shutter access
- ? Mezzanine storage level
- ? Excellent truck access
- ? Full amenities including shower
- ? 3 car spaces included