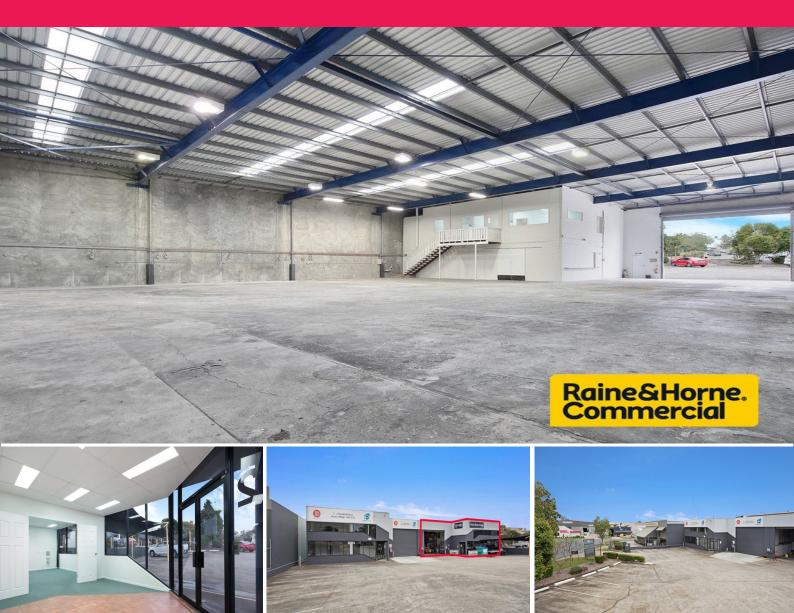

## **Function, Access & Location**

- \* Modern 952sgm concrete tilt panel tenancy
- \* Excellent location only metres from Beaudesert Road
- \* Clear span warehouse up to 6.7m internal height
- \* Access via a large 6m wide electric container height roller door
- \* Open plan & partitioned office space over 2 levels
- \* Amenities on both levels and in warehouse
- \* Ample 3 phase power with multiple outlets throughout
- \* Large concrete apron allowing for easy load/unload & container drop
- \* Fully fenced and secure complex of only two tenancies
- \* Close proximity to Logan & Gateway Motorways