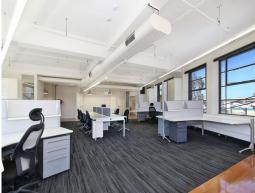

Occupying a whole floor, this space is bathed in natural light with high ceilings and large wrap around windows.

Current layout includes a reception area, boardroom, own kitchen, meeting area as well as workstations for 16. The space will soon benefit from brand new bathrooms so will be a fully self-contained floor. This is a Plug and Option right in the Epicentre of Crows Nest.