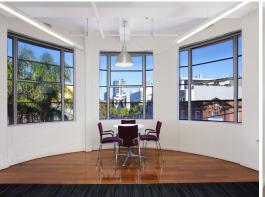

Occupying a whole floor, this space is bathed in natural light with high ceilings and large wrap around windows.

Current layout includes a reception area, boardroom, own kitchen, meeting area as well as workstations for 16. The space will soon benefit from brand new bathrooms so will be a fully self-contained floor. This is a Plug and Option right in the Epicentre of Crows Nest.