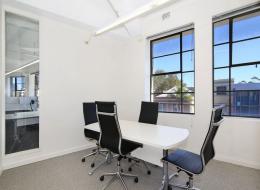

Occupying a whole floor, this space is bathed in natural light with high ceilings and large wrap around windows.

Current layout includes a reception area, boardroom, own kitchen, meeting area as well as workstations for 16. The space will soon benefit from brand new bathrooms so will be a fully self-contained floor. This is a Plug and Option right in the Epicentre of Crows Nest.