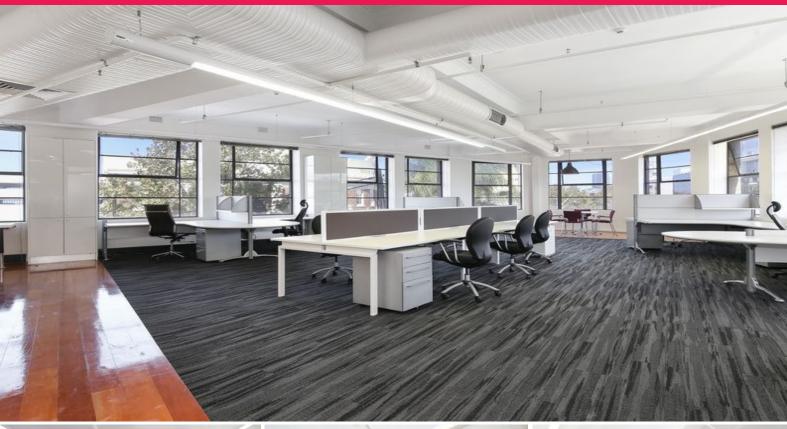

## **Creative 153sqm Whole Floor in Iconic Building!**

Boutique Whole Floor offering in Crows Nest's most Iconic Building! This space is sure to appeal to Creative Style Companies looking for that "Uber Cool" Feel.

Occupying a whole floor, this space is bathed in natural light with high ceilings and large wrap around windows.

Current layout includes a reception area, boardroom, own kitchen, meeting area as well as workstations for 16. The space will soon benefit from brand new bathrooms so will be a fully self-contained floor. This is a Plug and Option right in the Epicentre of Crows Nest.